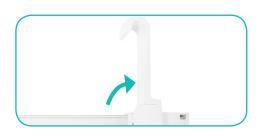

### **Unfold The Hooks**

a. Locate each hook.

**b.** Turn each hook outward.

**c.** Twist each hook to face the front of the ladder light.