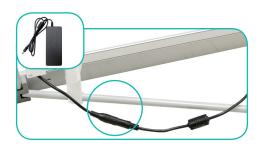

# **Connect Ladder Lights**

a. Connect each ladder light together using the barrel connectors.

**b.** Connect bottom set of lights to the LED Driver using the barrel connectors

c. Insert power cord to the LED Driver. Plug other side into your main power outlet.