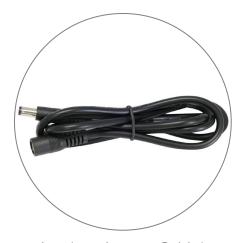

Qty 2 - Transformer

Qty 2 - Transformer Power Cord

Qty 2 - Ladder Light Travel Bag

# **Connect Ladder Lights**

a. Connect each ladder light together using the barrel connectors.

**b.** Connect bottom set of lights to the LED Driver using the barrel connectors

c. Insert power cord to the LED Driver. Plug other side into your main power outlet.