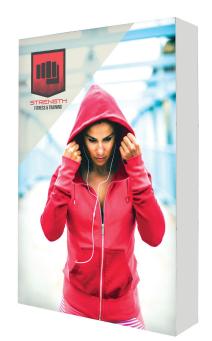

# 5FT X 7.5FT LUMIÈRE LIGHT WALL®

PRODUCT CODE: LLW2X3

Graphic Endcaps (Optional)

Frame

Channel Bars on Frame

Ladder Lights

#### PRODUCT DESCRIPTION

Illuminate your message with the Lumiere Light Wall®! Lumiere ladder lights make backlit graphics pop on this innovative combo display of silicone-edge graphics and portable RPL fabric pop ups. Plus, the Lumiere shrinks down in size: simply collapse the geometric frame and the SEG bungeed channel bars, and fold or roll the fabrics graphics. Setup requires 1 person and 5-10 minutes. SEG portability is easy and stylish.

| DISPLAY DIMENSION | 59.25" W x 88.75" H x 14.5" D |
|-------------------|-------------------------------|
|-------------------|-------------------------------|

#### **GRAPHIC DIMENSIONS**

MAIN GRAPHIC 60" W x 88.5" H

END CAP GRAPHIC 14.25" W x 89" H