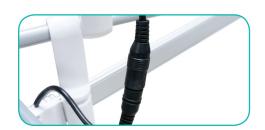

# **Connect Ladder Lights**

a. Connect each ladder light together using the barrel connectors.

**b.** Connect bottom set of lights to the LED Driver using the barrel connectors

c. Insert power cord to the LED Driver. Plug other side into your main power outlet.