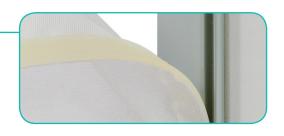

#### **GRAPHIC FINISHING**

Silicone beading is sewn around the perimeter of the fabric graphic. Silicone beading is hidden from view once installed.

## **Install Graphic**

a. In each corner, insert the silicone edge beading into the groove.

b. Then insert the remainder of the beading. Repeat blockout installation for the back frame.

c. Then repeat graphic installation on the end caps for each side.