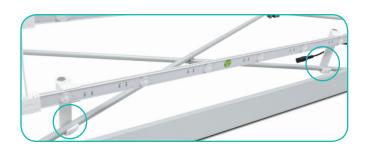

## **Insert Channel Bars**

**a.** Expand each channel bar. Follow bungee to connect.

**c.** Slide channels bars onto frame, from top to bottom, then secure onto metal peg.

**d.** Attach the top and bottom endcaps on each side of the frame.

### **Unfold The Hooks**

a. Locate each hook.

**b.** Turn each hook outward.

**c.** Twist each hook to face the front of the ladder light.