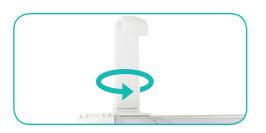

### **Unfold The Hooks**

a. Locate each hook.

**b.** Turn each hook outward.

**c.** Twist each hook to face the front of the ladder light.