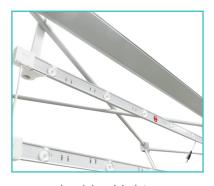

# 5FT X 7.5FT LUMIÈRE LIGHT WALL®

PRODUCT CODE: LLW2X3

Graphic Endcaps (Optional)

Frame

Channel Bars on Frame

Ladder Lights

#### **DISPLAY CONSTRUCTION**

Aluminum Frame

## **Insert Channel Bars**

**a.** Expand each channel bar. Follow bungee to connect.

**c.** Slide channels bars onto frame, from top to bottom, then secure onto metal peg.

**d.** Attach the top and bottom endcaps on each side of the frame.

### **Unfold The Hooks**

a. Locate each hook.

**b.** Turn each hook outward.

**c.** Twist each hook to face the front of the ladder light.