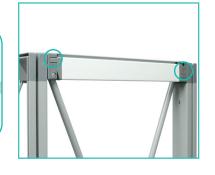

# 5FT X 7.5FT LUMIÈRE LIGHT WALL®

PRODUCT CODE: LLW2X3

Graphic Endcaps (Optional)

Frame

Channel Bars on Frame

Ladder Lights

## **Insert Channel Bars**

**a.** Expand each channel bar. Follow bungee to connect.

**c.** Slide channels bars onto frame, from top to bottom, then secure onto metal peg.

**d.** Attach the top and bottom endcaps on each side of the frame.