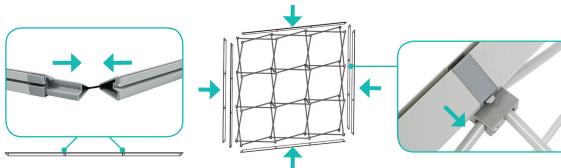

## **Insert Channel Bars**

**a.** Expand each channel bar. Follow bungee to connect.

**c.** Slide channels bars onto frame, from top to bottom, then secure onto metal peg.

**d.** Attach the top and bottom endcaps on each side of the frame.