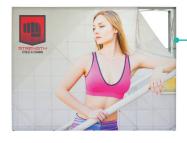

# 5FT X 7.5FT LUMIÈRE LIGHT WALL®

PRODUCT CODE: LLW2X3

Graphic Endcaps (Optional)

Frame

Channel Bars on Frame

Ladder Lights

#### PRODUCT DESCRIPTION

Illuminate your message with the Lumiere Light Wall®! Lumiere ladder lights make backlit graphics pop on this innovative combo display of silicone-edge graphics and portable RPL fabric pop ups. Plus, the Lumiere shrinks down in size: simply collapse the geometric frame and the SEG bungeed channel bars, and fold or roll the fabrics graphics. Setup requires 1 person and 5-10 minutes. SEG portability is easy and stylish.