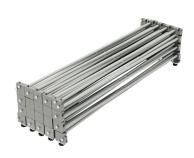

Lumiere Jumper Cable\*

Qty 1 - Pop Up Frame

Qty 4 - 2 Section Channel Bars

Qty 4 - 3 Section Channel Bars

Qty 4 - End Cap Channel Bars

Qty 1 - Carry Bag

Qty 1 - Channel Bar Bag

Qty 6 - Ladder Lights

## **Insert Channel Bars**

**a.** Expand each channel bar. Follow bungee to connect.

**c.** Slide channels bars onto frame, from top to bottom, then secure onto metal peg.

**d.** Attach the top and bottom endcaps on each side of the frame.