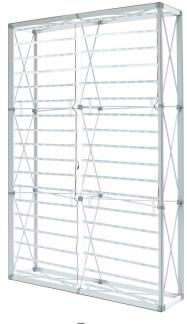

# 5FT X 7.5FT LUMIÈRE LIGHT WALL®

PRODUCT CODE: LLW2X3

Graphic Endcaps (Optional)

Frame

Channel Bars on Frame

Ladder Lights

#### **DISPLAY CONSTRUCTION**

Aluminum Frame

#### LADDER LIGHTS SPECIFICATION

EACH LIGHT BEAD | 1.0W ANGLE 170° OPERATING VOLTAGE DC12V/24V TOTAL WATTAGE 210W TOTAL AMPERAGE 9A

## **Set Up Pop Up Frame**

**a.** Place frame with the adjustable feet facing down.

**b.** Expand the frame.

**c.** Close frame by pushing the outside of the frame until male and female ends connect.

## **Insert Channel Bars**

**a.** Expand each channel bar. Follow bungee to connect.

**c.** Slide channels bars onto frame, from top to bottom, then secure onto metal peg.

**d.** Attach the top and bottom endcaps on each side of the frame.

### **Unfold The Hooks**

a. Locate each hook.

**b.** Turn each hook outward.

**c.** Twist each hook to face the front of the ladder light.