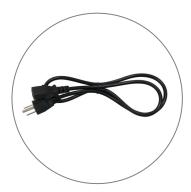

Qty 2 - Transformer

Qty 2 - Transformer Power Cord

Qty 2 - Ladder Light Travel Bag

# **Connect Ladder Lights**

a. Connect each ladder light together using the barrel connectors.

**b.** Connect bottom set of lights to the LED Driver using the barrel connectors

c. Insert power cord to the LED Driver. Plug other side into your main power outlet.