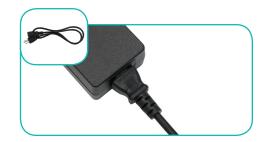

### TRANSFORMER SPECIFICATION

**OUTPUT** 24V/3.75A INPUT AC100-240V/1.3A

# **Connect Ladder Lights**

a. Connect each ladder light together using the barrel connectors.

**b.** Connect bottom set of lights to the LED Driver using the barrel connectors

c. Insert power cord to the LED Driver. Plug other side into your main power outlet.