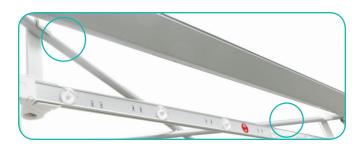

## **Insert Channel Bars**

**a.** Expand each channel bar. Follow bungee to connect.

**c.** Slide channels bars onto frame, from top to bottom, then secure onto metal peg.

**d.** Attach the top and bottom endcaps on each side of the frame.

### **Unfold The Hooks**

a. Locate each hook.

**b.** Turn each hook outward.

**c.** Twist each hook to face the front of the ladder light.