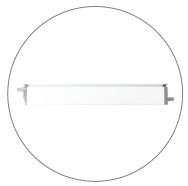

# 5FT X 7.5FT LUMIÈRE LIGHT WALL®

PRODUCT CODE: LLW2X3

Graphic Endcaps (Optional)

Frame

Channel Bars on Frame

Ladder Lights

#### LADDER LIGHTS SPECIFICATION

EACH LIGHT BEAD | 1.0W ANGLE 170° OPERATING VOLTAGE DC12V/24V TOTAL WATTAGE 210W TOTAL AMPERAGE 9A