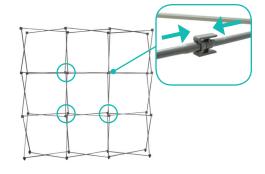

## **Insert Channel Bars**

**a.** Expand each channel bar. Follow bungee to connect.

**c.** Slide channels bars onto frame, from top to bottom, then secure onto metal peg.

**d.** Attach the top and bottom endcaps on each side of the frame.