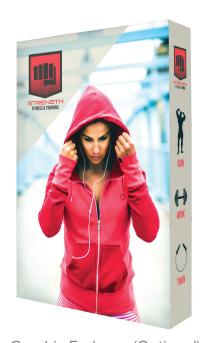

# 5FT X 7.5FT LUMIÈRE LIGHT WALL®

PRODUCT CODE: LLW2X3

Graphic Endcaps (Optional)

Frame

Channel Bars on Frame

Ladder Lights

#### **GRAPHIC DIMENSIONS**

MAIN GRAPHIC 60" W x 88.5" H

END CAP GRAPHIC 14.25" W x 89" H

# **AVAILABLE ACCESSORIES**

La Caja Case

Genie Counter Case

Hard Case Podium

Stabilization Feet

Straight Connector

L Link Connector

Internal Showcase