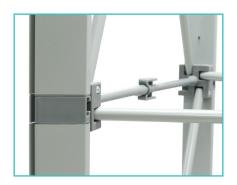

## **Insert Channel Bars**

**a.** Expand each channel bar. Follow bungee to connect.

**c.** Slide channels bars onto frame, from top to bottom, then secure onto metal peg.

**d.** Attach the top and bottom endcaps on each side of the frame.