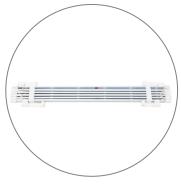

#### LADDER LIGHTS SPECIFICATION

EACH LIGHT BEAD | 1.0W ANGLE 170° OPERATING VOLTAGE DC12V/24V TOTAL WATTAGE 210W TOTAL AMPERAGE 9A

## **Hook Ladder Lights**

a. Hang ladder lights from top "x" bar. Note: Make sure to follow label that says "UP" or "DOWN".

b. Hang ladder lights in each section of the frame until reaching the bottom of the frame.

# **Connect Ladder Lights**

a. Connect each ladder light together using the barrel connectors.

**b.** Connect bottom set of lights to the LED Driver using the barrel connectors

c. Insert power cord to the LED Driver. Plug other side into your main power outlet.