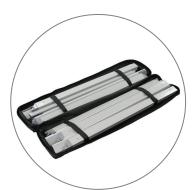

Lumiere Jumper Cable\*

Qty 1 - Pop Up Frame

Qty 4 - 2 Section Channel Bars

Qty 4 - 3 Section Channel Bars

Qty 4 - End Cap Channel Bars

Qty 1 - Carry Bag

Qty 1 - Channel Bar Bag

Qty 6 - Ladder Lights

Qty 2 - Transformer

Qty 2 - Transformer Power Cord

Qty 2 - Ladder Light Travel Bag