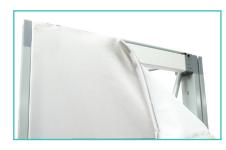

## **Insert Channel Bars**

**a.** Expand each channel bar. Follow bungee to connect.

**c.** Slide channels bars onto frame, from top to bottom, then secure onto metal peg.

**d.** Attach the top and bottom endcaps on each side of the frame.

## **Install Graphic**

a. In each corner, insert the silicone edge beading into the groove.

b. Then insert the remainder of the beading. Repeat blockout installation for the back frame.

c. Then repeat graphic installation on the end caps for each side.