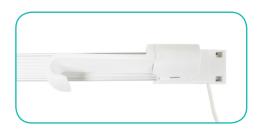

### **Unfold The Hooks**

a. Locate each hook.

**b.** Turn each hook outward.

**c.** Twist each hook to face the front of the ladder light.

## **Hook Ladder Lights**

a. Hang ladder lights from top "x" bar. Note: Make sure to follow label that says "UP" or "DOWN".

b. Hang ladder lights in each section of the frame until reaching the bottom of the frame.

# **Connect Ladder Lights**

a. Connect each ladder light together using the barrel connectors.

**b.** Connect bottom set of lights to the LED Driver using the barrel connectors

c. Insert power cord to the LED Driver. Plug other side into your main power outlet.