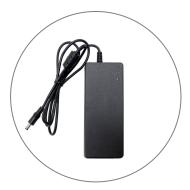

### TRANSFORMER SPECIFICATION

**OUTPUT** 24V/3.75A INPUT AC100-240V/1.3A

Qty 2 - Transformer

Qty 2 - Transformer Power Cord

Qty 2 - Ladder Light Travel Bag

# **Connect Ladder Lights**

a. Connect each ladder light together using the barrel connectors.

**b.** Connect bottom set of lights to the LED Driver using the barrel connectors

c. Insert power cord to the LED Driver. Plug other side into your main power outlet.