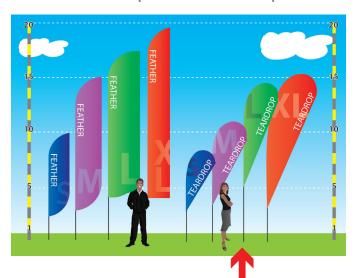

#### Feather / Teardrop banner stands size comparison

## Feather / Teardrop banner stands size comparison

### Feather / Teardrop banner stands size comparison