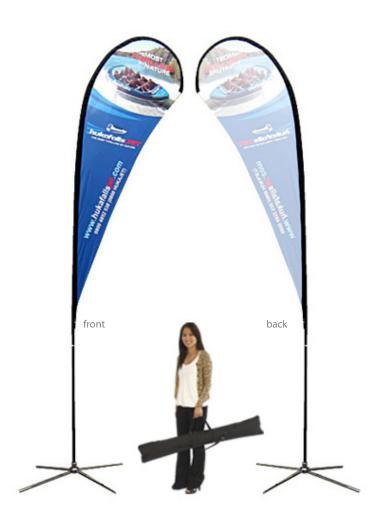

# **SMALL DOUBLE**

| Product Features                                                                                       |                                  |
|--------------------------------------------------------------------------------------------------------|----------------------------------|
| Lightweight, Portable and Easy to Assemble<br>Graphic on both front and back                           |                                  |
| Stand Total Height                                                                                     | 8.2'                             |
| Cross Base Width                                                                                       | 39"                              |
| Banner Size                                                                                            | 34" x 70"                        |
| Finishing                                                                                              |                                  |
| Hemmed all around and pole pocket on the stand side<br>Blockout fabric sewn between 2 flags (3 layers) |                                  |
| Printing Material                                                                                      | Polyester Fabric                 |
| Construction                                                                                           |                                  |
| Aluminum poles                                                                                         |                                  |
| Chrome plated steel base                                                                               |                                  |
| Nylon carry bag                                                                                        |                                  |
| Weights - Dimensions                                                                                   |                                  |
| Shipping Weight                                                                                        | 9 lbs (Stand only)               |
| Shipping Dimensions                                                                                    | 6"x 6"x 48"                      |
| Parts List                                                                                             |                                  |
| (4) Poles                                                                                              | (1) Cross Base or (1) Spike base |
| (1) Travel bag                                                                                         | (1) Elastic Cord                 |

# **MEDIUM DOUBLE**

| Product Features                                                                                       |                                  |
|--------------------------------------------------------------------------------------------------------|----------------------------------|
| Lightweight, Portable and Easy to Assemble<br>Graphic on both front and back                           |                                  |
| Stand Total Height                                                                                     | 11'                              |
| Cross Base Width                                                                                       | 39"                              |
| Banner Size                                                                                            | 40" x 95"                        |
| Finishing                                                                                              |                                  |
| Hemmed all around and pole pocket on the stand side<br>Blockout fabric sewn between 2 flags (3 layers) |                                  |
| Printing Material                                                                                      | Polyester Fabric                 |
| Construction                                                                                           |                                  |
| Aluminum poles                                                                                         |                                  |
| Chrome plated steel base                                                                               |                                  |
| Nylon carry bag                                                                                        |                                  |
| Weights - Dimensions                                                                                   |                                  |
| Shipping Weight                                                                                        | 10 lbs (Stand only)              |
| Shipping Dimensions                                                                                    | 6"x 6"x 48"                      |
| Parts List                                                                                             |                                  |
| (4) Poles                                                                                              | (1) Cross Base or (1) Spike base |
| (1) Travel bag                                                                                         | (1) Elastic Cord                 |

# LARGE DOUBLE

| Product Features                                                                                       |                                  |
|--------------------------------------------------------------------------------------------------------|----------------------------------|
| Lightweight, Portable and Easy to Assemble Graphic on both front and back                              |                                  |
| Stand Total Height                                                                                     | 14.5'                            |
| Cross Base Width                                                                                       | 48"                              |
| Banner Size                                                                                            | 40" x 118"                       |
| Finishing                                                                                              |                                  |
| Hemmed all around and pole pocket on the stand side<br>Blockout fabric sewn between 2 flags (3 layers) |                                  |
| Printing Material                                                                                      | Polyester Fabric                 |
| Construction                                                                                           |                                  |
| Aluminum poles                                                                                         |                                  |
| Chrome plated steel base                                                                               |                                  |
| Nylon carry bag                                                                                        |                                  |
| Weights - Dimensions                                                                                   |                                  |
| Shipping Weight                                                                                        | 13 lbs (Stand only)              |
| Shipping Dimensions                                                                                    | 6"x 6"x 48"                      |
| Parts List                                                                                             |                                  |
| (5) Poles                                                                                              | (1) Cross Base or (1) Spike base |
| (1) Travel bag                                                                                         | (1) Elastic Cord                 |

# **EXTRA LARGE DOUBLE**

| Product Features                                                                                       |                                  |
|--------------------------------------------------------------------------------------------------------|----------------------------------|
| Lightweight, Portable and Easy to Assemble<br>Graphic on both front and back                           |                                  |
| Stand Total Height                                                                                     | 15.75'                           |
| Cross Base Width                                                                                       | 48"                              |
| Banner Size                                                                                            | 44.5" x 158"                     |
| Finishing                                                                                              |                                  |
| Hemmed all around and pole pocket on the stand side<br>Blockout fabric sewn between 2 flags (3 layers) |                                  |
| Printing Material                                                                                      | Polyester Fabric                 |
| Construction                                                                                           |                                  |
| Aluminum poles                                                                                         |                                  |
| Chrome plated steel base                                                                               |                                  |
| Nylon carry bag                                                                                        |                                  |
| Weights - Dimensions                                                                                   |                                  |
| Shipping Weight                                                                                        | 13 lbs (Stand only)              |
| Shipping Dimensions                                                                                    | 6"x 6"x 48"                      |
| Parts List                                                                                             |                                  |
| (5) Poles                                                                                              | (1) Cross Base or (1) Spike base |
| (1) Travel bag                                                                                         | (1) Elastic Cord                 |