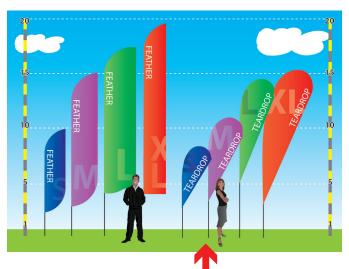

#### Feather / Teardrop banner stands size comparison

## Feather / Teardrop banner stands size comparison

### Feather / Teardrop banner stands size comparison