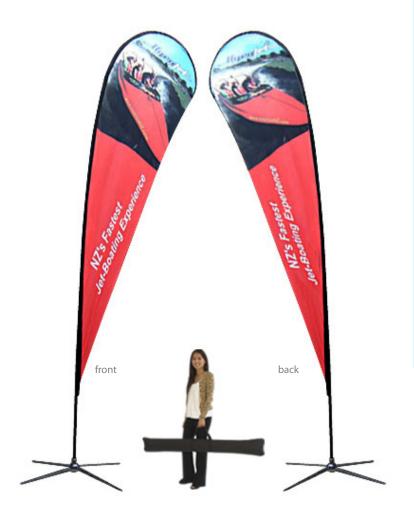

# **SMALL DOUBLE**

| Product Features                                                                                       |                                  |
|--------------------------------------------------------------------------------------------------------|----------------------------------|
| Lightweight, Portable and Easy to Assemble<br>Graphic on both front and back                           |                                  |
| Stand Total Height                                                                                     | 8.2'                             |
| Cross Base Width                                                                                       | 39"                              |
| Banner Size                                                                                            | 34" x 70"                        |
| Finishing                                                                                              |                                  |
| Hemmed all around and pole pocket on the stand side<br>Blockout fabric sewn between 2 flags (3 layers) |                                  |
| Printing Material                                                                                      | Polyester Fabric                 |
| Construction                                                                                           |                                  |
| Aluminum poles                                                                                         |                                  |
| Chrome plated steel base                                                                               |                                  |
| Nylon carry bag                                                                                        |                                  |
| Weights - Dimensions                                                                                   |                                  |
| Shipping Weight                                                                                        | 9 lbs (Stand only)               |
| Shipping Dimensions                                                                                    | 6"x 6"x 48"                      |
| Parts List                                                                                             |                                  |
| (4) Poles                                                                                              | (1) Cross Base or (1) Spike base |
| (1) Travel bag                                                                                         | (1) Elastic Cord                 |