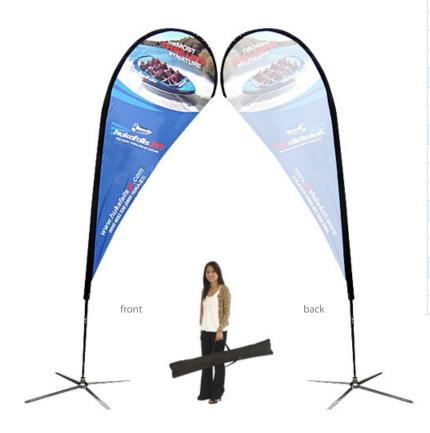

# **SMALL DOUBLE**

| Product Features                                                                                       |                                  |
|--------------------------------------------------------------------------------------------------------|----------------------------------|
| Lightweight, Portable and Easy to Assemble<br>Graphic on both front and back                           |                                  |
| Stand Total Height                                                                                     | 8.2'                             |
| Cross Base Width                                                                                       | 39"                              |
| Banner Size                                                                                            | 34" x 70"                        |
| Finishing                                                                                              |                                  |
| Hemmed all around and pole pocket on the stand side<br>Blockout fabric sewn between 2 flags (3 layers) |                                  |
| Printing Material                                                                                      | Polyester Fabric                 |
| Construction                                                                                           |                                  |
| Aluminum poles                                                                                         |                                  |
| Chrome plated steel base                                                                               |                                  |
| Nylon carry bag                                                                                        |                                  |
| Weights - Dimensions                                                                                   |                                  |
| Shipping Weight                                                                                        | 9 lbs (Stand only)               |
| Shipping Dimensions                                                                                    | 6"x 6"x 48"                      |
| Parts List                                                                                             |                                  |
| (4) Poles                                                                                              | (1) Cross Base or (1) Spike base |
| (1) Travel bag                                                                                         | (1) Elastic Cord                 |