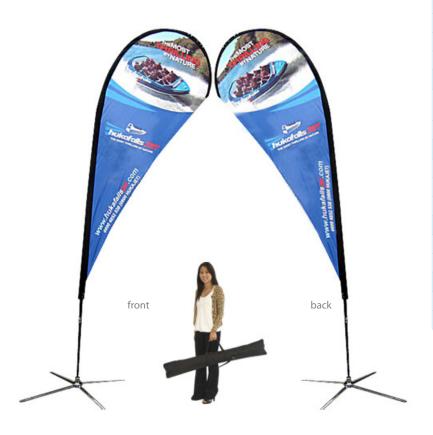

# **SMALL DOUBLE**

| Product Features                                                                                       |                                  |
|--------------------------------------------------------------------------------------------------------|----------------------------------|
| Lightweight, Portable and Easy to Assemble<br>Graphic on both front and back                           |                                  |
| Stand Total Height                                                                                     | 8.2'                             |
| Cross Base Width                                                                                       | 39"                              |
| Banner Size                                                                                            | 34" x 70"                        |
| Finishing                                                                                              |                                  |
| Hemmed all around and pole pocket on the stand side<br>Blockout fabric sewn between 2 flags (3 layers) |                                  |
| Printing Material                                                                                      | Polyester Fabric                 |
| Construction                                                                                           |                                  |
| Aluminum poles                                                                                         |                                  |
| Chrome plated steel base                                                                               |                                  |
| Nylon carry bag                                                                                        |                                  |
| Weights - Dimensions                                                                                   |                                  |
| Shipping Weight                                                                                        | 9 lbs (Stand only)               |
| Shipping Dimensions                                                                                    | 6"x 6"x 48"                      |
| Parts List                                                                                             |                                  |
| (4) Poles                                                                                              | (1) Cross Base or (1) Spike base |
| (1) Travel bag                                                                                         | (1) Elastic Cord                 |