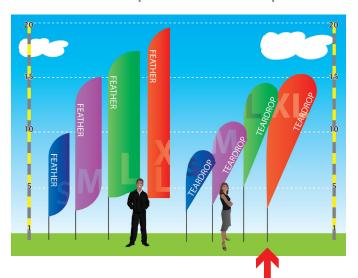

#### Feather / Teardrop banner stands size comparison

## Feather / Teardrop banner stands size comparison

### Feather / Teardrop banner stands size comparison