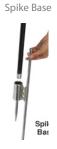

# **SMALL SINGLE**

| Product Features                                    |                                  |
|-----------------------------------------------------|----------------------------------|
| Lightweight, Portable and Easy to Assemble          |                                  |
| Stand Total Height                                  | 8.2'                             |
| Cross Base Width                                    | 39"                              |
| Banner Size                                         | 34" x 70"                        |
| Finishing                                           |                                  |
| Hemmed all around and pole pocket on the stand side |                                  |
| Printing Material                                   | Polyester Fabric                 |
| Construction                                        |                                  |
| Aluminum poles                                      |                                  |
| Chrome plated steel base                            |                                  |
| Nylon carry bag                                     |                                  |
| Weights - Dimensions                                |                                  |
| Shipping Weight                                     | 9 lbs (Stand only)               |
| Shipping Dimensions                                 | 6"x 6"x 48"                      |
| Parts List                                          |                                  |
| (4) Poles                                           | (1) Cross Base or (1) Spike base |
| (1) Travel bag                                      | (1) Elastic Cord                 |