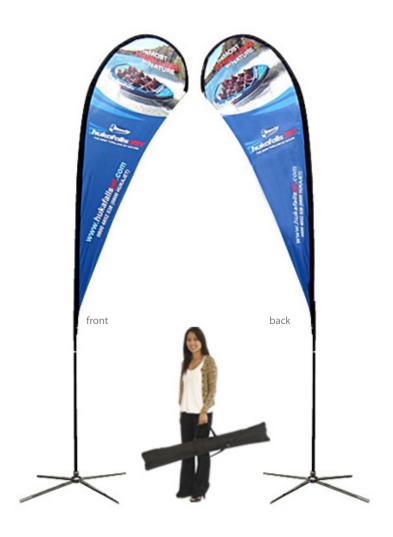

# **SMALL DOUBLE**

| Product Features                                                                                       |                                  |
|--------------------------------------------------------------------------------------------------------|----------------------------------|
| Lightweight, Portable and Easy to Assemble<br>Graphic on both front and back                           |                                  |
| Stand Total Height                                                                                     | 8.2'                             |
| Cross Base Width                                                                                       | 39"                              |
| Banner Size                                                                                            | 34" x 70"                        |
| Finishing                                                                                              |                                  |
| Hemmed all around and pole pocket on the stand side<br>Blockout fabric sewn between 2 flags (3 layers) |                                  |
| Printing Material                                                                                      | Polyester Fabric                 |
| Construction                                                                                           |                                  |
| Aluminum poles                                                                                         |                                  |
| Chrome plated steel base                                                                               |                                  |
| Nylon carry bag                                                                                        |                                  |
| Weights - Dimensions                                                                                   |                                  |
| Shipping Weight                                                                                        | 9 lbs (Stand only)               |
| Shipping Dimensions                                                                                    | 6"x 6"x 48"                      |
| Parts List                                                                                             |                                  |
| (4) Poles                                                                                              | (1) Cross Base or (1) Spike base |
| (1) Travel bag                                                                                         | (1) Elastic Cord                 |

# **MEDIUM DOUBLE**

| Product Features                                                                                       |                                  |
|--------------------------------------------------------------------------------------------------------|----------------------------------|
| Lightweight, Portable and Easy to Assemble<br>Graphic on both front and back                           |                                  |
| Stand Total Height                                                                                     | 11'                              |
| Cross Base Width                                                                                       | 39"                              |
| Banner Size                                                                                            | 40" x 95"                        |
| Finishing                                                                                              |                                  |
| Hemmed all around and pole pocket on the stand side<br>Blockout fabric sewn between 2 flags (3 layers) |                                  |
| Printing Material                                                                                      | Polyester Fabric                 |
| Construction                                                                                           |                                  |
| Aluminum poles                                                                                         |                                  |
| Chrome plated steel base                                                                               |                                  |
| Nylon carry bag                                                                                        |                                  |
| Weights - Dimensions                                                                                   |                                  |
| Shipping Weight                                                                                        | 10 lbs (Stand only)              |
| Shipping Dimensions                                                                                    | 6"x 6"x 48"                      |
| Parts List                                                                                             |                                  |
| (4) Poles                                                                                              | (1) Cross Base or (1) Spike base |
| (1) Travel bag                                                                                         | (1) Elastic Cord                 |

# LARGE DOUBLE

| Product Features                                                                                       |                                  |
|--------------------------------------------------------------------------------------------------------|----------------------------------|
| Lightweight, Portable and Easy to Assemble Graphic on both front and back                              |                                  |
| Stand Total Height                                                                                     | 14.5'                            |
| Cross Base Width                                                                                       | 48"                              |
| Banner Size                                                                                            | 40" x 118"                       |
| Finishing                                                                                              |                                  |
| Hemmed all around and pole pocket on the stand side<br>Blockout fabric sewn between 2 flags (3 layers) |                                  |
| Printing Material                                                                                      | Polyester Fabric                 |
| Construction                                                                                           |                                  |
| Aluminum poles                                                                                         |                                  |
| Chrome plated steel base                                                                               |                                  |
| Nylon carry bag                                                                                        |                                  |
| Weights - Dimensions                                                                                   |                                  |
| Shipping Weight                                                                                        | 13 lbs (Stand only)              |
| Shipping Dimensions                                                                                    | 6"x 6"x 48"                      |
| Parts List                                                                                             |                                  |
| (5) Poles                                                                                              | (1) Cross Base or (1) Spike base |
| (1) Travel bag                                                                                         | (1) Elastic Cord                 |

# **EXTRA LARGE DOUBLE**

| Product Features                                                                                       |                                  |
|--------------------------------------------------------------------------------------------------------|----------------------------------|
| Lightweight, Portable and Easy to Assemble<br>Graphic on both front and back                           |                                  |
| Stand Total Height                                                                                     | 15.75'                           |
| Cross Base Width                                                                                       | 48"                              |
| Banner Size                                                                                            | 44.5" x 158"                     |
| Finishing                                                                                              |                                  |
| Hemmed all around and pole pocket on the stand side<br>Blockout fabric sewn between 2 flags (3 layers) |                                  |
| Printing Material                                                                                      | Polyester Fabric                 |
| Construction                                                                                           |                                  |
| Aluminum poles                                                                                         |                                  |
| Chrome plated steel base                                                                               |                                  |
| Nylon carry bag                                                                                        |                                  |
| Weights - Dimensions                                                                                   |                                  |
| Shipping Weight                                                                                        | 13 lbs (Stand only)              |
| Shipping Dimensions                                                                                    | 6"x 6"x 48"                      |
| Parts List                                                                                             |                                  |
| (5) Poles                                                                                              | (1) Cross Base or (1) Spike base |
| (1) Travel bag                                                                                         | (1) Elastic Cord                 |