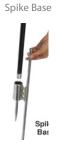

# **SMALL SINGLE**

| Product Features                                    |                                  |
|-----------------------------------------------------|----------------------------------|
| Lightweight, Portable and Easy to Assemble          |                                  |
| Stand Total Height                                  | 8.2'                             |
| Cross Base Width                                    | 39"                              |
| Banner Size                                         | 34" x 70"                        |
| Finishing                                           |                                  |
| Hemmed all around and pole pocket on the stand side |                                  |
| Printing Material                                   | Polyester Fabric                 |
| Construction                                        |                                  |
| Aluminum poles                                      |                                  |
| Chrome plated steel base                            |                                  |
| Nylon carry bag                                     |                                  |
| Weights - Dimensions                                |                                  |
| Shipping Weight                                     | 9 lbs (Stand only)               |
| Shipping Dimensions                                 | 6"x 6"x 48"                      |
| Parts List                                          |                                  |
| (4) Poles                                           | (1) Cross Base or (1) Spike base |
| (1) Travel bag                                      | (1) Elastic Cord                 |

# **SMALL DOUBLE**

| Product Features                                                                                       |                                  |
|--------------------------------------------------------------------------------------------------------|----------------------------------|
| Lightweight, Portable and Easy to Assemble<br>Graphic on both front and back                           |                                  |
| Stand Total Height                                                                                     | 8.2'                             |
| Cross Base Width                                                                                       | 39"                              |
| Banner Size                                                                                            | 34" x 70"                        |
| Finishing                                                                                              |                                  |
| Hemmed all around and pole pocket on the stand side<br>Blockout fabric sewn between 2 flags (3 layers) |                                  |
| Printing Material                                                                                      | Polyester Fabric                 |
| Construction                                                                                           |                                  |
| Aluminum poles                                                                                         |                                  |
| Chrome plated steel base                                                                               |                                  |
| Nylon carry bag                                                                                        |                                  |
| Weights - Dimensions                                                                                   |                                  |
| Shipping Weight                                                                                        | 9 lbs (Stand only)               |
| Shipping Dimensions                                                                                    | 6"x 6"x 48"                      |
| Parts List                                                                                             |                                  |
| (4) Poles                                                                                              | (1) Cross Base or (1) Spike base |
| (1) Travel bag                                                                                         | (1) Elastic Cord                 |

# **MEDIUM SINGLE**

| Lightweight, Portable and Easy to Assemble  Stand Total Height 11'  Cross Base Width 39"  Banner Size 40" x 95"  Finishing  Hemmed all around and pole pocket on the stand side Printing Material Polyester Fabric  Construction  Aluminum poles  Chrome plated steel base  Nylon carry bag  Weights - Dimensions  Shipping Weight 10 lbs (Stand only)  Shipping Dimensions 6"x 6"x 48"  Parts List  (4) Poles  (4) Poles  (4) Poles  (4) Poles  (4) Poles  (5) Cross Base or (1) Spike base | Product Features                                    |                                  |
|----------------------------------------------------------------------------------------------------------------------------------------------------------------------------------------------------------------------------------------------------------------------------------------------------------------------------------------------------------------------------------------------------------------------------------------------------------------------------------------------|-----------------------------------------------------|----------------------------------|
| Cross Base Width 39"  Banner Size 40" x 95"  Finishing  Hemmed all around and pole pocket on the stand side Printing Material Polyester Fabric  Construction  Aluminum poles Chrome plated steel base Nylon carry bag  Weights - Dimensions Shipping Weight 10 lbs (Stand only) Shipping Dimensions 6"x 6"x 48"  Parts List                                                                                                                                                                  | Lightweight, Portable and Easy to Assemble          |                                  |
| Banner Size 40" x 95"  Finishing  Hemmed all around and pole pocket on the stand side Printing Material Polyester Fabric  Construction  Aluminum poles Chrome plated steel base Nylon carry bag  Weights - Dimensions Shipping Weight 10 lbs (Stand only) Shipping Dimensions 6"x 6"x 48"  Parts List                                                                                                                                                                                        | Stand Total Height                                  | 11'                              |
| Finishing  Hemmed all around and pole pocket on the stand side  Printing Material Polyester Fabric  Construction  Aluminum poles  Chrome plated steel base  Nylon carry bag  Weights - Dimensions  Shipping Weight 10 lbs (Stand only)  Shipping Dimensions 6"x 6"x 48"  Parts List                                                                                                                                                                                                          | Cross Base Width                                    | 39"                              |
| Hemmed all around and pole pocket on the stand side Printing Material Polyester Fabric  Construction  Aluminum poles Chrome plated steel base Nylon carry bag  Weights - Dimensions Shipping Weight 10 lbs (Stand only) Shipping Dimensions 6"x 6"x 48"  Parts List                                                                                                                                                                                                                          | Banner Size                                         | 40" x 95"                        |
| Printing Material Polyester Fabric  Construction  Aluminum poles  Chrome plated steel base  Nylon carry bag  Weights - Dimensions  Shipping Weight 10 lbs (Stand only)  Shipping Dimensions 6"x 48"  Parts List                                                                                                                                                                                                                                                                              | Finishing                                           |                                  |
| Construction  Aluminum poles Chrome plated steel base Nylon carry bag  Weights - Dimensions Shipping Weight 10 lbs (Stand only) Shipping Dimensions 6"x 6"x 48"  Parts List                                                                                                                                                                                                                                                                                                                  | Hemmed all around and pole pocket on the stand side |                                  |
| Aluminum poles  Chrome plated steel base  Nylon carry bag  Weights - Dimensions  Shipping Weight 10 lbs (Stand only)  Shipping Dimensions 6"x 6"x 48"  Parts List                                                                                                                                                                                                                                                                                                                            | Printing Material                                   | Polyester Fabric                 |
| Chrome plated steel base  Nylon carry bag  Weights - Dimensions  Shipping Weight 10 lbs (Stand only)  Shipping Dimensions 6"x 48"  Parts List                                                                                                                                                                                                                                                                                                                                                | Construction                                        |                                  |
| Nylon carry bag  Weights - Dimensions  Shipping Weight 10 lbs (Stand only)  Shipping Dimensions 6"x 6"x 48"  Parts List                                                                                                                                                                                                                                                                                                                                                                      | Aluminum poles                                      |                                  |
| Weights - Dimensions Shipping Weight 10 lbs (Stand only) Shipping Dimensions 6"x 6"x 48"  Parts List                                                                                                                                                                                                                                                                                                                                                                                         | Chrome plated steel base                            |                                  |
| Shipping Weight 10 lbs (Stand only) Shipping Dimensions 6"x 48"  Parts List                                                                                                                                                                                                                                                                                                                                                                                                                  | Nylon carry bag                                     |                                  |
| Shipping Dimensions 6"x 6"x 48"  Parts List                                                                                                                                                                                                                                                                                                                                                                                                                                                  | Weights - Dimensions                                |                                  |
| Parts List                                                                                                                                                                                                                                                                                                                                                                                                                                                                                   | Shipping Weight                                     | 10 lbs (Stand only)              |
| 1 41 10 2101                                                                                                                                                                                                                                                                                                                                                                                                                                                                                 | Shipping Dimensions                                 | 6"x 6"x 48"                      |
| (1) Cross Rasa or (1) Spika hasa                                                                                                                                                                                                                                                                                                                                                                                                                                                             | Parts List                                          |                                  |
| (1) Closs base of (1) Spike base                                                                                                                                                                                                                                                                                                                                                                                                                                                             | (4) Poles                                           | (1) Cross Base or (1) Spike base |
| (1) Travel bag (1) Elastic Cord                                                                                                                                                                                                                                                                                                                                                                                                                                                              | (1) Travel bag                                      | (1) Elastic Cord                 |

# **MEDIUM DOUBLE**

| Product Features                                                                                       |                                  |
|--------------------------------------------------------------------------------------------------------|----------------------------------|
| Lightweight, Portable and Easy to Assemble<br>Graphic on both front and back                           |                                  |
| Stand Total Height                                                                                     | 11'                              |
| Cross Base Width                                                                                       | 39"                              |
| Banner Size                                                                                            | 40" x 95"                        |
| Finishing                                                                                              |                                  |
| Hemmed all around and pole pocket on the stand side<br>Blockout fabric sewn between 2 flags (3 layers) |                                  |
| Printing Material                                                                                      | Polyester Fabric                 |
| Construction                                                                                           |                                  |
| Aluminum poles                                                                                         |                                  |
| Chrome plated steel base                                                                               |                                  |
| Nylon carry bag                                                                                        |                                  |
| Weights - Dimensions                                                                                   |                                  |
| Shipping Weight                                                                                        | 10 lbs (Stand only)              |
| Shipping Dimensions                                                                                    | 6"x 6"x 48"                      |
| Parts List                                                                                             |                                  |
| (4) Poles                                                                                              | (1) Cross Base or (1) Spike base |
| (1) Travel bag                                                                                         | (1) Elastic Cord                 |

# **LARGE SINGLE**

| Product Features                                    |                                  |
|-----------------------------------------------------|----------------------------------|
| Lightweight, Portable and Easy to Assemble          |                                  |
| Stand Total Height                                  | 14.5'                            |
| Cross Base Width                                    | 48"                              |
| Banner Size                                         | 40" x 118"                       |
| Finishing                                           |                                  |
| Hemmed all around and pole pocket on the stand side |                                  |
| Printing Material                                   | Polyester Fabric                 |
| Construction                                        |                                  |
| Aluminum poles                                      |                                  |
| Chrome plated steel base                            |                                  |
| Nylon carry bag                                     |                                  |
| Weights - Dimensions                                |                                  |
| Shipping Weight                                     | 13 lbs (Stand only)              |
| Shipping Dimensions                                 | 6"x 6"x 48"                      |
| Parts List                                          |                                  |
| (5) Poles                                           | (1) Cross Base or (1) Spike base |
| (1) Travel bag                                      | (1) Elastic Cord                 |

# LARGE DOUBLE

| Product Features                                                                                       |                                  |
|--------------------------------------------------------------------------------------------------------|----------------------------------|
| Lightweight, Portable and Easy to Assemble Graphic on both front and back                              |                                  |
| Stand Total Height                                                                                     | 14.5'                            |
| Cross Base Width                                                                                       | 48"                              |
| Banner Size                                                                                            | 40" x 118"                       |
| Finishing                                                                                              |                                  |
| Hemmed all around and pole pocket on the stand side<br>Blockout fabric sewn between 2 flags (3 layers) |                                  |
| Printing Material                                                                                      | Polyester Fabric                 |
| Construction                                                                                           |                                  |
| Aluminum poles                                                                                         |                                  |
| Chrome plated steel base                                                                               |                                  |
| Nylon carry bag                                                                                        |                                  |
| Weights - Dimensions                                                                                   |                                  |
| Shipping Weight                                                                                        | 13 lbs (Stand only)              |
| Shipping Dimensions                                                                                    | 6"x 6"x 48"                      |
| Parts List                                                                                             |                                  |
| (5) Poles                                                                                              | (1) Cross Base or (1) Spike base |
| (1) Travel bag                                                                                         | (1) Elastic Cord                 |

# **EXTRA LARGE SINGLE**

| Lightweight, Portable and Easy to Assemble  Stand Total Height 15.75'  Cross Base Width 48"  Banner Size 44.5" x 158"  Finishing  Hemmed all around and pole pocket on the stand side  Printing Material Polyester Fabric  Construction  Aluminum poles  Chrome plated steel base  Nylon carry bag  Weights - Dimensions  Shipping Weight 13 lbs (Stand only)  Shipping Dimensions 6"x 6"x 48"  Parts List  (5) Poles (1) Cross Base or (1) Spike base | Product Features                                    |                                  |
|--------------------------------------------------------------------------------------------------------------------------------------------------------------------------------------------------------------------------------------------------------------------------------------------------------------------------------------------------------------------------------------------------------------------------------------------------------|-----------------------------------------------------|----------------------------------|
| Cross Base Width  Banner Size 44.5" x 158"  Finishing  Hemmed all around and pole pocket on the stand side  Printing Material Polyester Fabric  Construction  Aluminum poles  Chrome plated steel base  Nylon carry bag  Weights - Dimensions  Shipping Weight 13 lbs (Stand only)  Shipping Dimensions 6"x 6"x 48"  Parts List                                                                                                                        | Lightweight, Portable and Easy to Assemble          |                                  |
| Banner Size 44.5" x 158"  Finishing  Hemmed all around and pole pocket on the stand side  Printing Material Polyester Fabric  Construction  Aluminum poles  Chrome plated steel base  Nylon carry bag  Weights - Dimensions  Shipping Weight 13 lbs (Stand only)  Shipping Dimensions 6"x 6"x 48"  Parts List                                                                                                                                          | Stand Total Height                                  | 15.75'                           |
| Finishing  Hemmed all around and pole pocket on the stand side  Printing Material Polyester Fabric  Construction  Aluminum poles  Chrome plated steel base  Nylon carry bag  Weights - Dimensions  Shipping Weight 13 lbs (Stand only)  Shipping Dimensions 6"x 6"x 48"  Parts List                                                                                                                                                                    | Cross Base Width                                    | 48"                              |
| Hemmed all around and pole pocket on the stand side Printing Material Polyester Fabric  Construction  Aluminum poles Chrome plated steel base Nylon carry bag  Weights - Dimensions Shipping Weight 13 lbs (Stand only) Shipping Dimensions 6"x 6"x 48"  Parts List                                                                                                                                                                                    | Banner Size                                         | 44.5" x 158"                     |
| Printing Material Polyester Fabric  Construction  Aluminum poles  Chrome plated steel base  Nylon carry bag  Weights - Dimensions  Shipping Weight 13 lbs (Stand only)  Shipping Dimensions 6"x 6"x 48"  Parts List                                                                                                                                                                                                                                    | Finishing                                           |                                  |
| Construction  Aluminum poles Chrome plated steel base Nylon carry bag  Weights - Dimensions Shipping Weight 13 lbs (Stand only) Shipping Dimensions 6"x 6"x 48"  Parts List                                                                                                                                                                                                                                                                            | Hemmed all around and pole pocket on the stand side |                                  |
| Aluminum poles  Chrome plated steel base  Nylon carry bag  Weights - Dimensions  Shipping Weight 13 lbs (Stand only)  Shipping Dimensions 6"x 6"x 48"  Parts List                                                                                                                                                                                                                                                                                      | Printing Material                                   | Polyester Fabric                 |
| Chrome plated steel base  Nylon carry bag  Weights - Dimensions  Shipping Weight 13 lbs (Stand only)  Shipping Dimensions 6"x 6"x 48"  Parts List                                                                                                                                                                                                                                                                                                      | Construction                                        |                                  |
| Nylon carry bag  Weights - Dimensions  Shipping Weight 13 lbs (Stand only)  Shipping Dimensions 6"x 6"x 48"  Parts List                                                                                                                                                                                                                                                                                                                                | Aluminum poles                                      |                                  |
| Weights - Dimensions Shipping Weight 13 lbs (Stand only) Shipping Dimensions 6"x 6"x 48"  Parts List                                                                                                                                                                                                                                                                                                                                                   | Chrome plated steel base                            |                                  |
| Shipping Weight 13 lbs (Stand only) Shipping Dimensions 6"x 6"x 48"  Parts List                                                                                                                                                                                                                                                                                                                                                                        | Nylon carry bag                                     |                                  |
| Shipping Dimensions 6"x 6"x 48"  Parts List                                                                                                                                                                                                                                                                                                                                                                                                            | Weights - Dimensions                                |                                  |
| Parts List                                                                                                                                                                                                                                                                                                                                                                                                                                             | Shipping Weight                                     | 13 lbs (Stand only)              |
|                                                                                                                                                                                                                                                                                                                                                                                                                                                        | Shipping Dimensions                                 | 6"x 6"x 48"                      |
| (5) Poles (1) Cross Base or (1) Spike base                                                                                                                                                                                                                                                                                                                                                                                                             | Parts List                                          |                                  |
|                                                                                                                                                                                                                                                                                                                                                                                                                                                        | (5) Poles                                           | (1) Cross Base or (1) Spike base |
| (1) Travel bag (1) Elastic Cord                                                                                                                                                                                                                                                                                                                                                                                                                        | (1) Travel bag                                      | (1) Elastic Cord                 |
| (1) bag of screws                                                                                                                                                                                                                                                                                                                                                                                                                                      |                                                     |                                  |

# **EXTRA LARGE DOUBLE**

| Product Features                                                                                       |                                  |
|--------------------------------------------------------------------------------------------------------|----------------------------------|
| Lightweight, Portable and Easy to Assemble<br>Graphic on both front and back                           |                                  |
| Stand Total Height                                                                                     | 15.75'                           |
| Cross Base Width                                                                                       | 48"                              |
| Banner Size                                                                                            | 44.5" x 158"                     |
| Finishing                                                                                              |                                  |
| Hemmed all around and pole pocket on the stand side<br>Blockout fabric sewn between 2 flags (3 layers) |                                  |
| Printing Material                                                                                      | Polyester Fabric                 |
| Construction                                                                                           |                                  |
| Aluminum poles                                                                                         |                                  |
| Chrome plated steel base                                                                               |                                  |
| Nylon carry bag                                                                                        |                                  |
| Weights - Dimensions                                                                                   |                                  |
| Shipping Weight                                                                                        | 13 lbs (Stand only)              |
| Shipping Dimensions                                                                                    | 6"x 6"x 48"                      |
| Parts List                                                                                             |                                  |
| (5) Poles                                                                                              | (1) Cross Base or (1) Spike base |
| (1) Travel bag                                                                                         | (1) Elastic Cord                 |