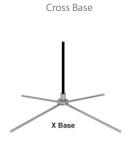

# **SMALL SINGLE**

| Product Features                                    |                                  |
|-----------------------------------------------------|----------------------------------|
| Lightweight, Portable and Easy to Assemble          |                                  |
| Stand Total Height                                  | 8.2'                             |
| Cross Base Width                                    | 39"                              |
| Banner Size                                         | 34" x 70"                        |
| Finishing                                           |                                  |
| Hemmed all around and pole pocket on the stand side |                                  |
| Printing Material                                   | Polyester Fabric                 |
| Construction                                        |                                  |
| Aluminum poles                                      |                                  |
| Chrome plated steel base                            |                                  |
| Nylon carry bag                                     |                                  |
| Weights - Dimensions                                |                                  |
| Shipping Weight                                     | 9 lbs (Stand only)               |
| Shipping Dimensions                                 | 6"x 6"x 48"                      |
| Parts List                                          |                                  |
| (4) Poles                                           | (1) Cross Base or (1) Spike base |
| (1) Travel bag                                      | (1) Elastic Cord                 |

# **SMALL DOUBLE**

| Product Features                                                                                       |                                  |
|--------------------------------------------------------------------------------------------------------|----------------------------------|
| Lightweight, Portable and Easy to Assemble<br>Graphic on both front and back                           |                                  |
| Stand Total Height                                                                                     | 8.2'                             |
| Cross Base Width                                                                                       | 39"                              |
| Banner Size                                                                                            | 34" x 70"                        |
| Finishing                                                                                              |                                  |
| Hemmed all around and pole pocket on the stand side<br>Blockout fabric sewn between 2 flags (3 layers) |                                  |
| Printing Material                                                                                      | Polyester Fabric                 |
| Construction                                                                                           |                                  |
| Aluminum poles                                                                                         |                                  |
| Chrome plated steel base                                                                               |                                  |
| Nylon carry bag                                                                                        |                                  |
| Weights - Dimensions                                                                                   |                                  |
| Shipping Weight                                                                                        | 9 lbs (Stand only)               |
| Shipping Dimensions                                                                                    | 6"x 6"x 48"                      |
| Parts List                                                                                             |                                  |
| (4) Poles                                                                                              | (1) Cross Base or (1) Spike base |
| (1) Travel bag                                                                                         | (1) Elastic Cord                 |

# **MEDIUM SINGLE**

| Lightweight, Portable and Easy to Assemble  Stand Total Height 11'  Cross Base Width 39"  Banner Size 40" x 95"  Finishing  Hemmed all around and pole pocket on the stand side Printing Material Polyester Fabric  Construction  Aluminum poles  Chrome plated steel base  Nylon carry bag  Weights - Dimensions  Shipping Weight 10 lbs (Stand only)  Shipping Dimensions 6"x 6"x 48"  Parts List  (4) Poles  (4) Poles  (4) Poles  (4) Poles  (4) Poles  (5) Cross Base or (1) Spike base | Product Features                                    |                                  |
|----------------------------------------------------------------------------------------------------------------------------------------------------------------------------------------------------------------------------------------------------------------------------------------------------------------------------------------------------------------------------------------------------------------------------------------------------------------------------------------------|-----------------------------------------------------|----------------------------------|
| Cross Base Width 39"  Banner Size 40" x 95"  Finishing  Hemmed all around and pole pocket on the stand side Printing Material Polyester Fabric  Construction  Aluminum poles Chrome plated steel base Nylon carry bag  Weights - Dimensions Shipping Weight 10 lbs (Stand only) Shipping Dimensions 6"x 6"x 48"  Parts List                                                                                                                                                                  | Lightweight, Portable and Easy to Assemble          |                                  |
| Banner Size 40" x 95"  Finishing  Hemmed all around and pole pocket on the stand side Printing Material Polyester Fabric  Construction  Aluminum poles Chrome plated steel base Nylon carry bag  Weights - Dimensions Shipping Weight 10 lbs (Stand only) Shipping Dimensions 6"x 6"x 48"  Parts List                                                                                                                                                                                        | Stand Total Height                                  | 11'                              |
| Finishing  Hemmed all around and pole pocket on the stand side  Printing Material Polyester Fabric  Construction  Aluminum poles  Chrome plated steel base  Nylon carry bag  Weights - Dimensions  Shipping Weight 10 lbs (Stand only)  Shipping Dimensions 6"x 6"x 48"  Parts List                                                                                                                                                                                                          | Cross Base Width                                    | 39"                              |
| Hemmed all around and pole pocket on the stand side Printing Material Polyester Fabric  Construction  Aluminum poles Chrome plated steel base Nylon carry bag  Weights - Dimensions Shipping Weight 10 lbs (Stand only) Shipping Dimensions 6"x 6"x 48"  Parts List                                                                                                                                                                                                                          | Banner Size                                         | 40" x 95"                        |
| Printing Material Polyester Fabric  Construction  Aluminum poles  Chrome plated steel base  Nylon carry bag  Weights - Dimensions  Shipping Weight 10 lbs (Stand only)  Shipping Dimensions 6"x 48"  Parts List                                                                                                                                                                                                                                                                              | Finishing                                           |                                  |
| Construction  Aluminum poles Chrome plated steel base Nylon carry bag  Weights - Dimensions Shipping Weight 10 lbs (Stand only) Shipping Dimensions 6"x 6"x 48"  Parts List                                                                                                                                                                                                                                                                                                                  | Hemmed all around and pole pocket on the stand side |                                  |
| Aluminum poles  Chrome plated steel base  Nylon carry bag  Weights - Dimensions  Shipping Weight 10 lbs (Stand only)  Shipping Dimensions 6"x 6"x 48"  Parts List                                                                                                                                                                                                                                                                                                                            | Printing Material                                   | Polyester Fabric                 |
| Chrome plated steel base  Nylon carry bag  Weights - Dimensions  Shipping Weight 10 lbs (Stand only)  Shipping Dimensions 6"x 48"  Parts List                                                                                                                                                                                                                                                                                                                                                | Construction                                        |                                  |
| Nylon carry bag  Weights - Dimensions  Shipping Weight 10 lbs (Stand only)  Shipping Dimensions 6"x 6"x 48"  Parts List                                                                                                                                                                                                                                                                                                                                                                      | Aluminum poles                                      |                                  |
| Weights - Dimensions Shipping Weight 10 lbs (Stand only) Shipping Dimensions 6"x 6"x 48"  Parts List                                                                                                                                                                                                                                                                                                                                                                                         | Chrome plated steel base                            |                                  |
| Shipping Weight 10 lbs (Stand only) Shipping Dimensions 6"x 48"  Parts List                                                                                                                                                                                                                                                                                                                                                                                                                  | Nylon carry bag                                     |                                  |
| Shipping Dimensions 6"x 6"x 48"  Parts List                                                                                                                                                                                                                                                                                                                                                                                                                                                  | Weights - Dimensions                                |                                  |
| Parts List                                                                                                                                                                                                                                                                                                                                                                                                                                                                                   | Shipping Weight                                     | 10 lbs (Stand only)              |
| 1 41 10 2101                                                                                                                                                                                                                                                                                                                                                                                                                                                                                 | Shipping Dimensions                                 | 6"x 6"x 48"                      |
| (1) Cross Rasa or (1) Spika hasa                                                                                                                                                                                                                                                                                                                                                                                                                                                             | Parts List                                          |                                  |
| (1) Closs base of (1) Spike base                                                                                                                                                                                                                                                                                                                                                                                                                                                             | (4) Poles                                           | (1) Cross Base or (1) Spike base |
| (1) Travel bag (1) Elastic Cord                                                                                                                                                                                                                                                                                                                                                                                                                                                              | (1) Travel bag                                      | (1) Elastic Cord                 |

# **MEDIUM DOUBLE**

| Product Features                                                                                       |                                  |
|--------------------------------------------------------------------------------------------------------|----------------------------------|
| Lightweight, Portable and Easy to Assemble<br>Graphic on both front and back                           |                                  |
| Stand Total Height                                                                                     | 11'                              |
| Cross Base Width                                                                                       | 39"                              |
| Banner Size                                                                                            | 40" x 95"                        |
| Finishing                                                                                              |                                  |
| Hemmed all around and pole pocket on the stand side<br>Blockout fabric sewn between 2 flags (3 layers) |                                  |
| Printing Material                                                                                      | Polyester Fabric                 |
| Construction                                                                                           |                                  |
| Aluminum poles                                                                                         |                                  |
| Chrome plated steel base                                                                               |                                  |
| Nylon carry bag                                                                                        |                                  |
| Weights - Dimensions                                                                                   |                                  |
| Shipping Weight                                                                                        | 10 lbs (Stand only)              |
| Shipping Dimensions                                                                                    | 6"x 6"x 48"                      |
| Parts List                                                                                             |                                  |
| (4) Poles                                                                                              | (1) Cross Base or (1) Spike base |
| (1) Travel bag                                                                                         | (1) Elastic Cord                 |

# **LARGE SINGLE**

| Product Features                                    |                                  |
|-----------------------------------------------------|----------------------------------|
| Lightweight, Portable and Easy to Assemble          |                                  |
| Stand Total Height                                  | 14.5'                            |
| Cross Base Width                                    | 48"                              |
| Banner Size                                         | 40" x 118"                       |
| Finishing                                           |                                  |
| Hemmed all around and pole pocket on the stand side |                                  |
| Printing Material                                   | Polyester Fabric                 |
| Construction                                        |                                  |
| Aluminum poles                                      |                                  |
| Chrome plated steel base                            |                                  |
| Nylon carry bag                                     |                                  |
| Weights - Dimensions                                |                                  |
| Shipping Weight                                     | 13 lbs (Stand only)              |
| Shipping Dimensions                                 | 6"x 6"x 48"                      |
| Parts List                                          |                                  |
| (5) Poles                                           | (1) Cross Base or (1) Spike base |
| (1) Travel bag                                      | (1) Elastic Cord                 |

# LARGE DOUBLE

| Product Features                                                                                       |                                  |
|--------------------------------------------------------------------------------------------------------|----------------------------------|
| Lightweight, Portable and Easy to Assemble Graphic on both front and back                              |                                  |
| Stand Total Height                                                                                     | 14.5'                            |
| Cross Base Width                                                                                       | 48"                              |
| Banner Size                                                                                            | 40" x 118"                       |
| Finishing                                                                                              |                                  |
| Hemmed all around and pole pocket on the stand side<br>Blockout fabric sewn between 2 flags (3 layers) |                                  |
| Printing Material                                                                                      | Polyester Fabric                 |
| Construction                                                                                           |                                  |
| Aluminum poles                                                                                         |                                  |
| Chrome plated steel base                                                                               |                                  |
| Nylon carry bag                                                                                        |                                  |
| Weights - Dimensions                                                                                   |                                  |
| Shipping Weight                                                                                        | 13 lbs (Stand only)              |
| Shipping Dimensions                                                                                    | 6"x 6"x 48"                      |
| Parts List                                                                                             |                                  |
| (5) Poles                                                                                              | (1) Cross Base or (1) Spike base |
| (1) Travel bag                                                                                         | (1) Elastic Cord                 |

# **EXTRA LARGE SINGLE**

| Lightweight, Portable and Easy to Assemble  Stand Total Height 15.75'  Cross Base Width 48"  Banner Size 44.5" x 158"  Finishing  Hemmed all around and pole pocket on the stand side  Printing Material Polyester Fabric  Construction  Aluminum poles  Chrome plated steel base  Nylon carry bag  Weights - Dimensions  Shipping Weight 13 lbs (Stand only)  Shipping Dimensions 6"x 6"x 48"  Parts List  (5) Poles (1) Cross Base or (1) Spike base | Product Features                                    |                                  |
|--------------------------------------------------------------------------------------------------------------------------------------------------------------------------------------------------------------------------------------------------------------------------------------------------------------------------------------------------------------------------------------------------------------------------------------------------------|-----------------------------------------------------|----------------------------------|
| Cross Base Width  Banner Size 44.5" x 158"  Finishing  Hemmed all around and pole pocket on the stand side  Printing Material Polyester Fabric  Construction  Aluminum poles  Chrome plated steel base  Nylon carry bag  Weights - Dimensions  Shipping Weight 13 lbs (Stand only)  Shipping Dimensions 6"x 6"x 48"  Parts List                                                                                                                        | Lightweight, Portable and Easy to Assemble          |                                  |
| Banner Size 44.5" x 158"  Finishing  Hemmed all around and pole pocket on the stand side  Printing Material Polyester Fabric  Construction  Aluminum poles  Chrome plated steel base  Nylon carry bag  Weights - Dimensions  Shipping Weight 13 lbs (Stand only)  Shipping Dimensions 6"x 6"x 48"  Parts List                                                                                                                                          | Stand Total Height                                  | 15.75'                           |
| Finishing  Hemmed all around and pole pocket on the stand side  Printing Material Polyester Fabric  Construction  Aluminum poles  Chrome plated steel base  Nylon carry bag  Weights - Dimensions  Shipping Weight 13 lbs (Stand only)  Shipping Dimensions 6"x 6"x 48"  Parts List                                                                                                                                                                    | Cross Base Width                                    | 48"                              |
| Hemmed all around and pole pocket on the stand side Printing Material Polyester Fabric  Construction  Aluminum poles Chrome plated steel base Nylon carry bag  Weights - Dimensions Shipping Weight 13 lbs (Stand only) Shipping Dimensions 6"x 6"x 48"  Parts List                                                                                                                                                                                    | Banner Size                                         | 44.5" x 158"                     |
| Printing Material Polyester Fabric  Construction  Aluminum poles  Chrome plated steel base  Nylon carry bag  Weights - Dimensions  Shipping Weight 13 lbs (Stand only)  Shipping Dimensions 6"x 6"x 48"  Parts List                                                                                                                                                                                                                                    | Finishing                                           |                                  |
| Construction  Aluminum poles Chrome plated steel base Nylon carry bag  Weights - Dimensions Shipping Weight 13 lbs (Stand only) Shipping Dimensions 6"x 6"x 48"  Parts List                                                                                                                                                                                                                                                                            | Hemmed all around and pole pocket on the stand side |                                  |
| Aluminum poles  Chrome plated steel base  Nylon carry bag  Weights - Dimensions  Shipping Weight 13 lbs (Stand only)  Shipping Dimensions 6"x 6"x 48"  Parts List                                                                                                                                                                                                                                                                                      | Printing Material                                   | Polyester Fabric                 |
| Chrome plated steel base  Nylon carry bag  Weights - Dimensions  Shipping Weight 13 lbs (Stand only)  Shipping Dimensions 6"x 6"x 48"  Parts List                                                                                                                                                                                                                                                                                                      | Construction                                        |                                  |
| Nylon carry bag  Weights - Dimensions  Shipping Weight 13 lbs (Stand only)  Shipping Dimensions 6"x 6"x 48"  Parts List                                                                                                                                                                                                                                                                                                                                | Aluminum poles                                      |                                  |
| Weights - Dimensions Shipping Weight 13 lbs (Stand only) Shipping Dimensions 6"x 6"x 48"  Parts List                                                                                                                                                                                                                                                                                                                                                   | Chrome plated steel base                            |                                  |
| Shipping Weight 13 lbs (Stand only) Shipping Dimensions 6"x 6"x 48"  Parts List                                                                                                                                                                                                                                                                                                                                                                        | Nylon carry bag                                     |                                  |
| Shipping Dimensions 6"x 6"x 48"  Parts List                                                                                                                                                                                                                                                                                                                                                                                                            | Weights - Dimensions                                |                                  |
| Parts List                                                                                                                                                                                                                                                                                                                                                                                                                                             | Shipping Weight                                     | 13 lbs (Stand only)              |
|                                                                                                                                                                                                                                                                                                                                                                                                                                                        | Shipping Dimensions                                 | 6"x 6"x 48"                      |
| (5) Poles (1) Cross Base or (1) Spike base                                                                                                                                                                                                                                                                                                                                                                                                             | Parts List                                          |                                  |
|                                                                                                                                                                                                                                                                                                                                                                                                                                                        | (5) Poles                                           | (1) Cross Base or (1) Spike base |
| (1) Travel bag (1) Elastic Cord                                                                                                                                                                                                                                                                                                                                                                                                                        | (1) Travel bag                                      | (1) Elastic Cord                 |
| (1) bag of screws                                                                                                                                                                                                                                                                                                                                                                                                                                      |                                                     |                                  |

# **EXTRA LARGE DOUBLE**

| Product Features                                                                                       |                                  |
|--------------------------------------------------------------------------------------------------------|----------------------------------|
| Lightweight, Portable and Easy to Assemble<br>Graphic on both front and back                           |                                  |
| Stand Total Height                                                                                     | 15.75'                           |
| Cross Base Width                                                                                       | 48"                              |
| Banner Size                                                                                            | 44.5" x 158"                     |
| Finishing                                                                                              |                                  |
| Hemmed all around and pole pocket on the stand side<br>Blockout fabric sewn between 2 flags (3 layers) |                                  |
| Printing Material                                                                                      | Polyester Fabric                 |
| Construction                                                                                           |                                  |
| Aluminum poles                                                                                         |                                  |
| Chrome plated steel base                                                                               |                                  |
| Nylon carry bag                                                                                        |                                  |
| Weights - Dimensions                                                                                   |                                  |
| Shipping Weight                                                                                        | 13 lbs (Stand only)              |
| Shipping Dimensions                                                                                    | 6"x 6"x 48"                      |
| Parts List                                                                                             |                                  |
| (5) Poles                                                                                              | (1) Cross Base or (1) Spike base |
| (1) Travel bag                                                                                         | (1) Elastic Cord                 |