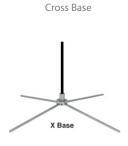

# **SMALL SINGLE**

| Product Features                                    |                                  |
|-----------------------------------------------------|----------------------------------|
| Lightweight, Portable and Easy to Assemble          |                                  |
| Stand Total Height                                  | 8.2'                             |
| Cross Base Width                                    | 39"                              |
| Banner Size                                         | 34" x 70"                        |
| Finishing                                           |                                  |
| Hemmed all around and pole pocket on the stand side |                                  |
| Printing Material                                   | Polyester Fabric                 |
| Construction                                        |                                  |
| Aluminum poles                                      |                                  |
| Chrome plated steel base                            |                                  |
| Nylon carry bag                                     |                                  |
| Weights - Dimensions                                |                                  |
| Shipping Weight                                     | 9 lbs (Stand only)               |
| Shipping Dimensions                                 | 6"x 6"x 48"                      |
| Parts List                                          |                                  |
| (4) Poles                                           | (1) Cross Base or (1) Spike base |
| (1) Travel bag                                      | (1) Elastic Cord                 |