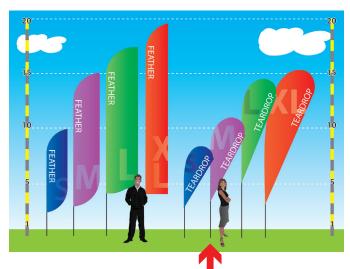

#### Feather / Teardrop banner stands size comparison

## Feather / Teardrop banner stands size comparison

### Feather / Teardrop banner stands size comparison