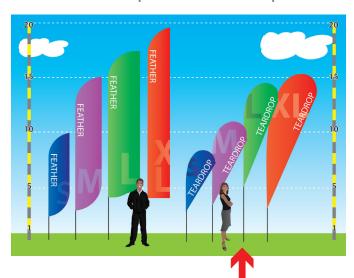

#### Feather / Teardrop banner stands size comparison

## Feather / Teardrop banner stands size comparison

### Feather / Teardrop banner stands size comparison