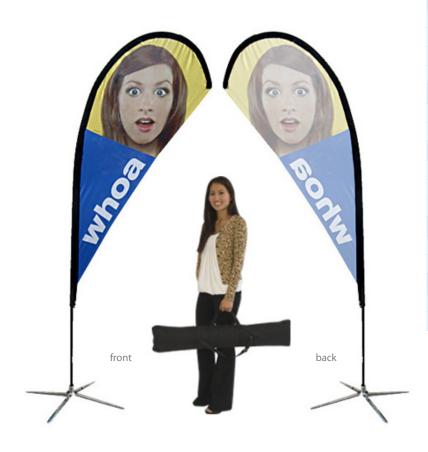

# **SMALL SINGLE**

| Product Features                                    |                                  |
|-----------------------------------------------------|----------------------------------|
| Lightweight, Portable and Easy to Assemble          |                                  |
| Stand Total Height                                  | 8.2'                             |
| Cross Base Width                                    | 39"                              |
| Banner Size                                         | 34" x 70"                        |
| Finishing                                           |                                  |
| Hemmed all around and pole pocket on the stand side |                                  |
| Printing Material                                   | Polyester Fabric                 |
| Construction                                        |                                  |
| Aluminum poles                                      |                                  |
| Chrome plated steel base                            |                                  |
| Nylon carry bag                                     |                                  |
| Weights - Dimensions                                |                                  |
| Shipping Weight                                     | 9 lbs (Stand only)               |
| Shipping Dimensions                                 | 6"x 6"x 48"                      |
| Parts List                                          |                                  |
| (4) Poles                                           | (1) Cross Base or (1) Spike base |
| (1) Travel bag                                      | (1) Elastic Cord                 |

# **SMALL DOUBLE**

| Product Features                                                                                       |                                  |
|--------------------------------------------------------------------------------------------------------|----------------------------------|
| Lightweight, Portable and Easy to Assemble<br>Graphic on both front and back                           |                                  |
| Stand Total Height                                                                                     | 8.2'                             |
| Cross Base Width                                                                                       | 39"                              |
| Banner Size                                                                                            | 34" x 70"                        |
| Finishing                                                                                              |                                  |
| Hemmed all around and pole pocket on the stand side<br>Blockout fabric sewn between 2 flags (3 layers) |                                  |
| Printing Material                                                                                      | Polyester Fabric                 |
| Construction                                                                                           |                                  |
| Aluminum poles                                                                                         |                                  |
| Chrome plated steel base                                                                               |                                  |
| Nylon carry bag                                                                                        |                                  |
| Weights - Dimensions                                                                                   |                                  |
| Shipping Weight                                                                                        | 9 lbs (Stand only)               |
| Shipping Dimensions                                                                                    | 6"x 6"x 48"                      |
| Parts List                                                                                             |                                  |
| (4) Poles                                                                                              | (1) Cross Base or (1) Spike base |
| (1) Travel bag                                                                                         | (1) Elastic Cord                 |