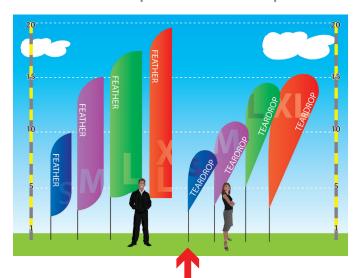

#### Feather / Teardrop banner stands size comparison

## Feather / Teardrop banner stands size comparison

### Feather / Teardrop banner stands size comparison