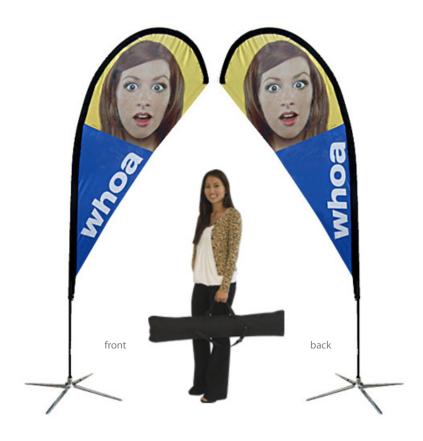

# **SMALL DOUBLE**

| Product Features                                                                                       |                                  |
|--------------------------------------------------------------------------------------------------------|----------------------------------|
| Lightweight, Portable and Easy to Assemble<br>Graphic on both front and back                           |                                  |
| Stand Total Height                                                                                     | 8.2'                             |
| Cross Base Width                                                                                       | 39"                              |
| Banner Size                                                                                            | 34" x 70"                        |
| Finishing                                                                                              |                                  |
| Hemmed all around and pole pocket on the stand side<br>Blockout fabric sewn between 2 flags (3 layers) |                                  |
| Printing Material                                                                                      | Polyester Fabric                 |
| Construction                                                                                           |                                  |
| Aluminum poles                                                                                         |                                  |
| Chrome plated steel base                                                                               |                                  |
| Nylon carry bag                                                                                        |                                  |
| Weights - Dimensions                                                                                   |                                  |
| Shipping Weight                                                                                        | 9 lbs (Stand only)               |
| Shipping Dimensions                                                                                    | 6"x 6"x 48"                      |
| Parts List                                                                                             |                                  |
| (4) Poles                                                                                              | (1) Cross Base or (1) Spike base |
| (1) Travel bag                                                                                         | (1) Elastic Cord                 |

# **MEDIUM DOUBLE**

| Product Features                                                                                       |                                  |
|--------------------------------------------------------------------------------------------------------|----------------------------------|
| Lightweight, Portable and Easy to Assemble<br>Graphic on both front and back                           |                                  |
| Stand Total Height                                                                                     | 11'                              |
| Cross Base Width                                                                                       | 39"                              |
| Banner Size                                                                                            | 40" x 95"                        |
| Finishing                                                                                              |                                  |
| Hemmed all around and pole pocket on the stand side<br>Blockout fabric sewn between 2 flags (3 layers) |                                  |
| Printing Material                                                                                      | Polyester Fabric                 |
| Construction                                                                                           |                                  |
| Aluminum poles                                                                                         |                                  |
| Chrome plated steel base                                                                               |                                  |
| Nylon carry bag                                                                                        |                                  |
| Weights - Dimensions                                                                                   |                                  |
| Shipping Weight                                                                                        | 10 lbs (Stand only)              |
| Shipping Dimensions                                                                                    | 6"x 6"x 48"                      |
| Parts List                                                                                             |                                  |
| (4) Poles                                                                                              | (1) Cross Base or (1) Spike base |
| (1) Travel bag                                                                                         | (1) Elastic Cord                 |

# LARGE DOUBLE

| Product Features                                                                                       |                                  |
|--------------------------------------------------------------------------------------------------------|----------------------------------|
| Lightweight, Portable and Easy to Assemble Graphic on both front and back                              |                                  |
| Stand Total Height                                                                                     | 14.5'                            |
| Cross Base Width                                                                                       | 48"                              |
| Banner Size                                                                                            | 40" x 118"                       |
| Finishing                                                                                              |                                  |
| Hemmed all around and pole pocket on the stand side<br>Blockout fabric sewn between 2 flags (3 layers) |                                  |
| Printing Material                                                                                      | Polyester Fabric                 |
| Construction                                                                                           |                                  |
| Aluminum poles                                                                                         |                                  |
| Chrome plated steel base                                                                               |                                  |
| Nylon carry bag                                                                                        |                                  |
| Weights - Dimensions                                                                                   |                                  |
| Shipping Weight                                                                                        | 13 lbs (Stand only)              |
| Shipping Dimensions                                                                                    | 6"x 6"x 48"                      |
| Parts List                                                                                             |                                  |
| (5) Poles                                                                                              | (1) Cross Base or (1) Spike base |
| (1) Travel bag                                                                                         | (1) Elastic Cord                 |

# **EXTRA LARGE DOUBLE**

| Product Features                                                                                       |                                  |
|--------------------------------------------------------------------------------------------------------|----------------------------------|
| Lightweight, Portable and Easy to Assemble<br>Graphic on both front and back                           |                                  |
| Stand Total Height                                                                                     | 15.75'                           |
| Cross Base Width                                                                                       | 48"                              |
| Banner Size                                                                                            | 44.5" x 158"                     |
| Finishing                                                                                              |                                  |
| Hemmed all around and pole pocket on the stand side<br>Blockout fabric sewn between 2 flags (3 layers) |                                  |
| Printing Material                                                                                      | Polyester Fabric                 |
| Construction                                                                                           |                                  |
| Aluminum poles                                                                                         |                                  |
| Chrome plated steel base                                                                               |                                  |
| Nylon carry bag                                                                                        |                                  |
| Weights - Dimensions                                                                                   |                                  |
| Shipping Weight                                                                                        | 13 lbs (Stand only)              |
| Shipping Dimensions                                                                                    | 6"x 6"x 48"                      |
| Parts List                                                                                             |                                  |
| (5) Poles                                                                                              | (1) Cross Base or (1) Spike base |
| (1) Travel bag                                                                                         | (1) Elastic Cord                 |