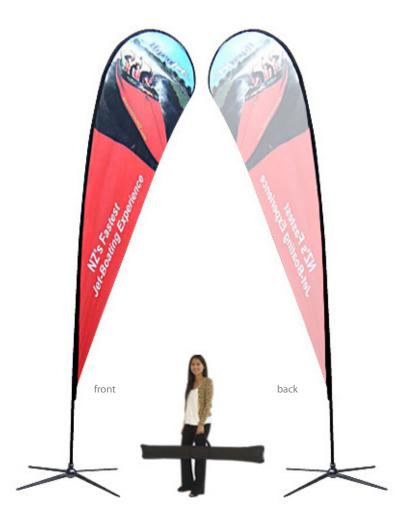

# **SMALL DOUBLE**

| Product Features                                                                                       |                                  |
|--------------------------------------------------------------------------------------------------------|----------------------------------|
| Lightweight, Portable and Easy to Assemble<br>Graphic on both front and back                           |                                  |
| Stand Total Height                                                                                     | 8.2'                             |
| Cross Base Width                                                                                       | 39"                              |
| Banner Size                                                                                            | 34" x 70"                        |
| Finishing                                                                                              |                                  |
| Hemmed all around and pole pocket on the stand side<br>Blockout fabric sewn between 2 flags (3 layers) |                                  |
| Printing Material                                                                                      | Polyester Fabric                 |
| Construction                                                                                           |                                  |
| Aluminum poles                                                                                         |                                  |
| Chrome plated steel base                                                                               |                                  |
| Nylon carry bag                                                                                        |                                  |
| Weights - Dimensions                                                                                   |                                  |
| Shipping Weight                                                                                        | 9 lbs (Stand only)               |
| Shipping Dimensions                                                                                    | 6"x 6"x 48"                      |
| Parts List                                                                                             |                                  |
| (4) Poles                                                                                              | (1) Cross Base or (1) Spike base |
| (1) Travel bag                                                                                         | (1) Elastic Cord                 |

# **MEDIUM DOUBLE**

| Product Features                                                                                       |                                  |
|--------------------------------------------------------------------------------------------------------|----------------------------------|
| Lightweight, Portable and Easy to Assemble<br>Graphic on both front and back                           |                                  |
| Stand Total Height                                                                                     | 11'                              |
| Cross Base Width                                                                                       | 39"                              |
| Banner Size                                                                                            | 40" x 95"                        |
| Finishing                                                                                              |                                  |
| Hemmed all around and pole pocket on the stand side<br>Blockout fabric sewn between 2 flags (3 layers) |                                  |
| Printing Material                                                                                      | Polyester Fabric                 |
| Construction                                                                                           |                                  |
| Aluminum poles                                                                                         |                                  |
| Chrome plated steel base                                                                               |                                  |
| Nylon carry bag                                                                                        |                                  |
| Weights - Dimensions                                                                                   |                                  |
| Shipping Weight                                                                                        | 10 lbs (Stand only)              |
| Shipping Dimensions                                                                                    | 6"x 6"x 48"                      |
| Parts List                                                                                             |                                  |
| (4) Poles                                                                                              | (1) Cross Base or (1) Spike base |
| (1) Travel bag                                                                                         | (1) Elastic Cord                 |

# LARGE DOUBLE

| Product Features                                                                                       |                                  |
|--------------------------------------------------------------------------------------------------------|----------------------------------|
| Lightweight, Portable and Easy to Assemble Graphic on both front and back                              |                                  |
| Stand Total Height                                                                                     | 14.5'                            |
| Cross Base Width                                                                                       | 48"                              |
| Banner Size                                                                                            | 40" x 118"                       |
| Finishing                                                                                              |                                  |
| Hemmed all around and pole pocket on the stand side<br>Blockout fabric sewn between 2 flags (3 layers) |                                  |
| Printing Material                                                                                      | Polyester Fabric                 |
| Construction                                                                                           |                                  |
| Aluminum poles                                                                                         |                                  |
| Chrome plated steel base                                                                               |                                  |
| Nylon carry bag                                                                                        |                                  |
| Weights - Dimensions                                                                                   |                                  |
| Shipping Weight                                                                                        | 13 lbs (Stand only)              |
| Shipping Dimensions                                                                                    | 6"x 6"x 48"                      |
| Parts List                                                                                             |                                  |
| (5) Poles                                                                                              | (1) Cross Base or (1) Spike base |
| (1) Travel bag                                                                                         | (1) Elastic Cord                 |

# **EXTRA LARGE DOUBLE**

| Product Features                                                                                       |                                  |
|--------------------------------------------------------------------------------------------------------|----------------------------------|
| Lightweight, Portable and Easy to Assemble<br>Graphic on both front and back                           |                                  |
| Stand Total Height                                                                                     | 15.75'                           |
| Cross Base Width                                                                                       | 48"                              |
| Banner Size                                                                                            | 44.5" x 158"                     |
| Finishing                                                                                              |                                  |
| Hemmed all around and pole pocket on the stand side<br>Blockout fabric sewn between 2 flags (3 layers) |                                  |
| Printing Material                                                                                      | Polyester Fabric                 |
| Construction                                                                                           |                                  |
| Aluminum poles                                                                                         |                                  |
| Chrome plated steel base                                                                               |                                  |
| Nylon carry bag                                                                                        |                                  |
| Weights - Dimensions                                                                                   |                                  |
| Shipping Weight                                                                                        | 13 lbs (Stand only)              |
| Shipping Dimensions                                                                                    | 6"x 6"x 48"                      |
| Parts List                                                                                             |                                  |
| (5) Poles                                                                                              | (1) Cross Base or (1) Spike base |
| (1) Travel bag                                                                                         | (1) Elastic Cord                 |