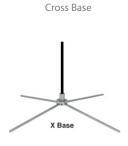

# **SMALL SINGLE**

| Product Features                                    |                                  |
|-----------------------------------------------------|----------------------------------|
| Lightweight, Portable and Easy to Assemble          |                                  |
| Stand Total Height                                  | 8.2'                             |
| Cross Base Width                                    | 39"                              |
| Banner Size                                         | 34" x 70"                        |
| Finishing                                           |                                  |
| Hemmed all around and pole pocket on the stand side |                                  |
| Printing Material                                   | Polyester Fabric                 |
| Construction                                        |                                  |
| Aluminum poles                                      |                                  |
| Chrome plated steel base                            |                                  |
| Nylon carry bag                                     |                                  |
| Weights - Dimensions                                |                                  |
| Shipping Weight                                     | 9 lbs (Stand only)               |
| Shipping Dimensions                                 | 6"x 6"x 48"                      |
| Parts List                                          |                                  |
| (4) Poles                                           | (1) Cross Base or (1) Spike base |
| (1) Travel bag                                      | (1) Elastic Cord                 |

# **SMALL DOUBLE**

| Product Features                                                                                       |                                  |
|--------------------------------------------------------------------------------------------------------|----------------------------------|
| Lightweight, Portable and Easy to Assemble<br>Graphic on both front and back                           |                                  |
| Stand Total Height                                                                                     | 8.2'                             |
| Cross Base Width                                                                                       | 39"                              |
| Banner Size                                                                                            | 34" x 70"                        |
| Finishing                                                                                              |                                  |
| Hemmed all around and pole pocket on the stand side<br>Blockout fabric sewn between 2 flags (3 layers) |                                  |
| Printing Material                                                                                      | Polyester Fabric                 |
| Construction                                                                                           |                                  |
| Aluminum poles                                                                                         |                                  |
| Chrome plated steel base                                                                               |                                  |
| Nylon carry bag                                                                                        |                                  |
| Weights - Dimensions                                                                                   |                                  |
| Shipping Weight                                                                                        | 9 lbs (Stand only)               |
| Shipping Dimensions                                                                                    | 6"x 6"x 48"                      |
| Parts List                                                                                             |                                  |
| (4) Poles                                                                                              | (1) Cross Base or (1) Spike base |
| (1) Travel bag                                                                                         | (1) Elastic Cord                 |

# **MEDIUM SINGLE**

| Lightweight, Portable and Easy to Assemble  Stand Total Height 11'  Cross Base Width 39"  Banner Size 40" x 95"  Finishing  Hemmed all around and pole pocket on the stand side Printing Material Polyester Fabric  Construction  Aluminum poles  Chrome plated steel base  Nylon carry bag  Weights - Dimensions  Shipping Weight 10 lbs (Stand only)  Shipping Dimensions 6"x 6"x 48"  Parts List  (4) Poles  (4) Poles  (4) Poles  (4) Poles  (4) Poles  (5) Cross Base or (1) Spike base | Product Features                                    |                                  |
|----------------------------------------------------------------------------------------------------------------------------------------------------------------------------------------------------------------------------------------------------------------------------------------------------------------------------------------------------------------------------------------------------------------------------------------------------------------------------------------------|-----------------------------------------------------|----------------------------------|
| Cross Base Width 39"  Banner Size 40" x 95"  Finishing  Hemmed all around and pole pocket on the stand side Printing Material Polyester Fabric  Construction  Aluminum poles Chrome plated steel base Nylon carry bag  Weights - Dimensions Shipping Weight 10 lbs (Stand only) Shipping Dimensions 6"x 6"x 48"  Parts List                                                                                                                                                                  | Lightweight, Portable and Easy to Assemble          |                                  |
| Banner Size 40" x 95"  Finishing  Hemmed all around and pole pocket on the stand side Printing Material Polyester Fabric  Construction  Aluminum poles Chrome plated steel base Nylon carry bag  Weights - Dimensions Shipping Weight 10 lbs (Stand only) Shipping Dimensions 6"x 6"x 48"  Parts List                                                                                                                                                                                        | Stand Total Height                                  | 11'                              |
| Finishing  Hemmed all around and pole pocket on the stand side  Printing Material Polyester Fabric  Construction  Aluminum poles  Chrome plated steel base  Nylon carry bag  Weights - Dimensions  Shipping Weight 10 lbs (Stand only)  Shipping Dimensions 6"x 6"x 48"  Parts List                                                                                                                                                                                                          | Cross Base Width                                    | 39"                              |
| Hemmed all around and pole pocket on the stand side Printing Material Polyester Fabric  Construction  Aluminum poles Chrome plated steel base Nylon carry bag  Weights - Dimensions Shipping Weight 10 lbs (Stand only) Shipping Dimensions 6"x 6"x 48"  Parts List                                                                                                                                                                                                                          | Banner Size                                         | 40" x 95"                        |
| Printing Material Polyester Fabric  Construction  Aluminum poles  Chrome plated steel base  Nylon carry bag  Weights - Dimensions  Shipping Weight 10 lbs (Stand only)  Shipping Dimensions 6"x 48"  Parts List                                                                                                                                                                                                                                                                              | Finishing                                           |                                  |
| Construction  Aluminum poles Chrome plated steel base Nylon carry bag  Weights - Dimensions Shipping Weight 10 lbs (Stand only) Shipping Dimensions 6"x 6"x 48"  Parts List                                                                                                                                                                                                                                                                                                                  | Hemmed all around and pole pocket on the stand side |                                  |
| Aluminum poles  Chrome plated steel base  Nylon carry bag  Weights - Dimensions  Shipping Weight 10 lbs (Stand only)  Shipping Dimensions 6"x 6"x 48"  Parts List                                                                                                                                                                                                                                                                                                                            | Printing Material                                   | Polyester Fabric                 |
| Chrome plated steel base  Nylon carry bag  Weights - Dimensions  Shipping Weight 10 lbs (Stand only)  Shipping Dimensions 6"x 48"  Parts List                                                                                                                                                                                                                                                                                                                                                | Construction                                        |                                  |
| Nylon carry bag  Weights - Dimensions  Shipping Weight 10 lbs (Stand only)  Shipping Dimensions 6"x 6"x 48"  Parts List                                                                                                                                                                                                                                                                                                                                                                      | Aluminum poles                                      |                                  |
| Weights - Dimensions Shipping Weight 10 lbs (Stand only) Shipping Dimensions 6"x 6"x 48"  Parts List                                                                                                                                                                                                                                                                                                                                                                                         | Chrome plated steel base                            |                                  |
| Shipping Weight 10 lbs (Stand only) Shipping Dimensions 6"x 48"  Parts List                                                                                                                                                                                                                                                                                                                                                                                                                  | Nylon carry bag                                     |                                  |
| Shipping Dimensions 6"x 6"x 48"  Parts List                                                                                                                                                                                                                                                                                                                                                                                                                                                  | Weights - Dimensions                                |                                  |
| Parts List                                                                                                                                                                                                                                                                                                                                                                                                                                                                                   | Shipping Weight                                     | 10 lbs (Stand only)              |
| 1 41 10 2101                                                                                                                                                                                                                                                                                                                                                                                                                                                                                 | Shipping Dimensions                                 | 6"x 6"x 48"                      |
| (1) Cross Rasa or (1) Spika hasa                                                                                                                                                                                                                                                                                                                                                                                                                                                             | Parts List                                          |                                  |
| (1) Closs base of (1) Spike base                                                                                                                                                                                                                                                                                                                                                                                                                                                             | (4) Poles                                           | (1) Cross Base or (1) Spike base |
| (1) Travel bag (1) Elastic Cord                                                                                                                                                                                                                                                                                                                                                                                                                                                              | (1) Travel bag                                      | (1) Elastic Cord                 |

# **MEDIUM DOUBLE**

| Product Features                                                                                       |                                  |
|--------------------------------------------------------------------------------------------------------|----------------------------------|
| Lightweight, Portable and Easy to Assemble<br>Graphic on both front and back                           |                                  |
| Stand Total Height                                                                                     | 11'                              |
| Cross Base Width                                                                                       | 39"                              |
| Banner Size                                                                                            | 40" x 95"                        |
| Finishing                                                                                              |                                  |
| Hemmed all around and pole pocket on the stand side<br>Blockout fabric sewn between 2 flags (3 layers) |                                  |
| Printing Material                                                                                      | Polyester Fabric                 |
| Construction                                                                                           |                                  |
| Aluminum poles                                                                                         |                                  |
| Chrome plated steel base                                                                               |                                  |
| Nylon carry bag                                                                                        |                                  |
| Weights - Dimensions                                                                                   |                                  |
| Shipping Weight                                                                                        | 10 lbs (Stand only)              |
| Shipping Dimensions                                                                                    | 6"x 6"x 48"                      |
| Parts List                                                                                             |                                  |
| (4) Poles                                                                                              | (1) Cross Base or (1) Spike base |
| (1) Travel bag                                                                                         | (1) Elastic Cord                 |

# **LARGE SINGLE**

| Product Features                                    |                                  |
|-----------------------------------------------------|----------------------------------|
| Lightweight, Portable and Easy to Assemble          |                                  |
| Stand Total Height                                  | 14.5'                            |
| Cross Base Width                                    | 48"                              |
| Banner Size                                         | 40" x 118"                       |
| Finishing                                           |                                  |
| Hemmed all around and pole pocket on the stand side |                                  |
| Printing Material                                   | Polyester Fabric                 |
| Construction                                        |                                  |
| Aluminum poles                                      |                                  |
| Chrome plated steel base                            |                                  |
| Nylon carry bag                                     |                                  |
| Weights - Dimensions                                |                                  |
| Shipping Weight                                     | 13 lbs (Stand only)              |
| Shipping Dimensions                                 | 6"x 6"x 48"                      |
| Parts List                                          |                                  |
| (5) Poles                                           | (1) Cross Base or (1) Spike base |
| (1) Travel bag                                      | (1) Elastic Cord                 |

# LARGE DOUBLE

| Product Features                                                                                       |                                  |
|--------------------------------------------------------------------------------------------------------|----------------------------------|
| Lightweight, Portable and Easy to Assemble Graphic on both front and back                              |                                  |
| Stand Total Height                                                                                     | 14.5'                            |
| Cross Base Width                                                                                       | 48"                              |
| Banner Size                                                                                            | 40" x 118"                       |
| Finishing                                                                                              |                                  |
| Hemmed all around and pole pocket on the stand side<br>Blockout fabric sewn between 2 flags (3 layers) |                                  |
| Printing Material                                                                                      | Polyester Fabric                 |
| Construction                                                                                           |                                  |
| Aluminum poles                                                                                         |                                  |
| Chrome plated steel base                                                                               |                                  |
| Nylon carry bag                                                                                        |                                  |
| Weights - Dimensions                                                                                   |                                  |
| Shipping Weight                                                                                        | 13 lbs (Stand only)              |
| Shipping Dimensions                                                                                    | 6"x 6"x 48"                      |
| Parts List                                                                                             |                                  |
| (5) Poles                                                                                              | (1) Cross Base or (1) Spike base |
| (1) Travel bag                                                                                         | (1) Elastic Cord                 |

# **EXTRA LARGE SINGLE**

| Lightweight, Portable and Easy to Assemble  Stand Total Height 15.75'  Cross Base Width 48"  Banner Size 44.5" x 158"  Finishing  Hemmed all around and pole pocket on the stand side  Printing Material Polyester Fabric  Construction  Aluminum poles  Chrome plated steel base  Nylon carry bag  Weights - Dimensions  Shipping Weight 13 lbs (Stand only)  Shipping Dimensions 6"x 6"x 48"  Parts List  (5) Poles (1) Cross Base or (1) Spike base | Product Features                                    |                                  |
|--------------------------------------------------------------------------------------------------------------------------------------------------------------------------------------------------------------------------------------------------------------------------------------------------------------------------------------------------------------------------------------------------------------------------------------------------------|-----------------------------------------------------|----------------------------------|
| Cross Base Width  Banner Size 44.5" x 158"  Finishing  Hemmed all around and pole pocket on the stand side  Printing Material Polyester Fabric  Construction  Aluminum poles  Chrome plated steel base  Nylon carry bag  Weights - Dimensions  Shipping Weight 13 lbs (Stand only)  Shipping Dimensions 6"x 6"x 48"  Parts List                                                                                                                        | Lightweight, Portable and Easy to Assemble          |                                  |
| Banner Size 44.5" x 158"  Finishing  Hemmed all around and pole pocket on the stand side  Printing Material Polyester Fabric  Construction  Aluminum poles  Chrome plated steel base  Nylon carry bag  Weights - Dimensions  Shipping Weight 13 lbs (Stand only)  Shipping Dimensions 6"x 6"x 48"  Parts List                                                                                                                                          | Stand Total Height                                  | 15.75'                           |
| Finishing  Hemmed all around and pole pocket on the stand side  Printing Material Polyester Fabric  Construction  Aluminum poles  Chrome plated steel base  Nylon carry bag  Weights - Dimensions  Shipping Weight 13 lbs (Stand only)  Shipping Dimensions 6"x 6"x 48"  Parts List                                                                                                                                                                    | Cross Base Width                                    | 48"                              |
| Hemmed all around and pole pocket on the stand side Printing Material Polyester Fabric  Construction  Aluminum poles Chrome plated steel base Nylon carry bag  Weights - Dimensions Shipping Weight 13 lbs (Stand only) Shipping Dimensions 6"x 6"x 48"  Parts List                                                                                                                                                                                    | Banner Size                                         | 44.5" x 158"                     |
| Printing Material Polyester Fabric  Construction  Aluminum poles  Chrome plated steel base  Nylon carry bag  Weights - Dimensions  Shipping Weight 13 lbs (Stand only)  Shipping Dimensions 6"x 6"x 48"  Parts List                                                                                                                                                                                                                                    | Finishing                                           |                                  |
| Construction  Aluminum poles Chrome plated steel base Nylon carry bag  Weights - Dimensions Shipping Weight 13 lbs (Stand only) Shipping Dimensions 6"x 6"x 48"  Parts List                                                                                                                                                                                                                                                                            | Hemmed all around and pole pocket on the stand side |                                  |
| Aluminum poles  Chrome plated steel base  Nylon carry bag  Weights - Dimensions  Shipping Weight 13 lbs (Stand only)  Shipping Dimensions 6"x 6"x 48"  Parts List                                                                                                                                                                                                                                                                                      | Printing Material                                   | Polyester Fabric                 |
| Chrome plated steel base  Nylon carry bag  Weights - Dimensions  Shipping Weight 13 lbs (Stand only)  Shipping Dimensions 6"x 6"x 48"  Parts List                                                                                                                                                                                                                                                                                                      | Construction                                        |                                  |
| Nylon carry bag  Weights - Dimensions  Shipping Weight 13 lbs (Stand only)  Shipping Dimensions 6"x 6"x 48"  Parts List                                                                                                                                                                                                                                                                                                                                | Aluminum poles                                      |                                  |
| Weights - Dimensions Shipping Weight 13 lbs (Stand only) Shipping Dimensions 6"x 6"x 48"  Parts List                                                                                                                                                                                                                                                                                                                                                   | Chrome plated steel base                            |                                  |
| Shipping Weight 13 lbs (Stand only) Shipping Dimensions 6"x 6"x 48"  Parts List                                                                                                                                                                                                                                                                                                                                                                        | Nylon carry bag                                     |                                  |
| Shipping Dimensions 6"x 6"x 48"  Parts List                                                                                                                                                                                                                                                                                                                                                                                                            | Weights - Dimensions                                |                                  |
| Parts List                                                                                                                                                                                                                                                                                                                                                                                                                                             | Shipping Weight                                     | 13 lbs (Stand only)              |
|                                                                                                                                                                                                                                                                                                                                                                                                                                                        | Shipping Dimensions                                 | 6"x 6"x 48"                      |
| (5) Poles (1) Cross Base or (1) Spike base                                                                                                                                                                                                                                                                                                                                                                                                             | Parts List                                          |                                  |
|                                                                                                                                                                                                                                                                                                                                                                                                                                                        | (5) Poles                                           | (1) Cross Base or (1) Spike base |
| (1) Travel bag (1) Elastic Cord                                                                                                                                                                                                                                                                                                                                                                                                                        | (1) Travel bag                                      | (1) Elastic Cord                 |
| (1) bag of screws                                                                                                                                                                                                                                                                                                                                                                                                                                      |                                                     |                                  |

# **EXTRA LARGE DOUBLE**

| Product Features                                                                                       |                                  |
|--------------------------------------------------------------------------------------------------------|----------------------------------|
| Lightweight, Portable and Easy to Assemble<br>Graphic on both front and back                           |                                  |
| Stand Total Height                                                                                     | 15.75'                           |
| Cross Base Width                                                                                       | 48"                              |
| Banner Size                                                                                            | 44.5" x 158"                     |
| Finishing                                                                                              |                                  |
| Hemmed all around and pole pocket on the stand side<br>Blockout fabric sewn between 2 flags (3 layers) |                                  |
| Printing Material                                                                                      | Polyester Fabric                 |
| Construction                                                                                           |                                  |
| Aluminum poles                                                                                         |                                  |
| Chrome plated steel base                                                                               |                                  |
| Nylon carry bag                                                                                        |                                  |
| Weights - Dimensions                                                                                   |                                  |
| Shipping Weight                                                                                        | 13 lbs (Stand only)              |
| Shipping Dimensions                                                                                    | 6"x 6"x 48"                      |
| Parts List                                                                                             |                                  |
| (5) Poles                                                                                              | (1) Cross Base or (1) Spike base |
| (1) Travel bag                                                                                         | (1) Elastic Cord                 |