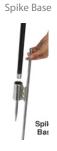

# **SMALL SINGLE**

| Product Features                                    |                                  |
|-----------------------------------------------------|----------------------------------|
| Lightweight, Portable and Easy to Assemble          |                                  |
| Stand Total Height                                  | 8.2'                             |
| Cross Base Width                                    | 39"                              |
| Banner Size                                         | 34" x 70"                        |
| Finishing                                           |                                  |
| Hemmed all around and pole pocket on the stand side |                                  |
| Printing Material                                   | Polyester Fabric                 |
| Construction                                        |                                  |
| Aluminum poles                                      |                                  |
| Chrome plated steel base                            |                                  |
| Nylon carry bag                                     |                                  |
| Weights - Dimensions                                |                                  |
| Shipping Weight                                     | 9 lbs (Stand only)               |
| Shipping Dimensions                                 | 6"x 6"x 48"                      |
| Parts List                                          |                                  |
| (4) Poles                                           | (1) Cross Base or (1) Spike base |
| (1) Travel bag                                      | (1) Elastic Cord                 |

# **SMALL DOUBLE**

| Product Features                                                                                       |                                  |
|--------------------------------------------------------------------------------------------------------|----------------------------------|
| Lightweight, Portable and Easy to Assemble<br>Graphic on both front and back                           |                                  |
| Stand Total Height                                                                                     | 8.2'                             |
| Cross Base Width                                                                                       | 39"                              |
| Banner Size                                                                                            | 34" x 70"                        |
| Finishing                                                                                              |                                  |
| Hemmed all around and pole pocket on the stand side<br>Blockout fabric sewn between 2 flags (3 layers) |                                  |
| Printing Material                                                                                      | Polyester Fabric                 |
| Construction                                                                                           |                                  |
| Aluminum poles                                                                                         |                                  |
| Chrome plated steel base                                                                               |                                  |
| Nylon carry bag                                                                                        |                                  |
| Weights - Dimensions                                                                                   |                                  |
| Shipping Weight                                                                                        | 9 lbs (Stand only)               |
| Shipping Dimensions                                                                                    | 6"x 6"x 48"                      |
| Parts List                                                                                             |                                  |
| (4) Poles                                                                                              | (1) Cross Base or (1) Spike base |
| (1) Travel bag                                                                                         | (1) Elastic Cord                 |

# **MEDIUM SINGLE**

| Lightweight, Portable and Easy to Assemble  Stand Total Height 11'  Cross Base Width 39"  Banner Size 40" x 95"  Finishing  Hemmed all around and pole pocket on the stand side Printing Material Polyester Fabric  Construction  Aluminum poles  Chrome plated steel base  Nylon carry bag  Weights - Dimensions  Shipping Weight 10 lbs (Stand only)  Shipping Dimensions 6"x 6"x 48"  Parts List  (4) Poles  (4) Poles  (4) Poles  (4) Poles  (4) Poles  (5) Cross Base or (1) Spike base | Product Features                                    |                                  |
|----------------------------------------------------------------------------------------------------------------------------------------------------------------------------------------------------------------------------------------------------------------------------------------------------------------------------------------------------------------------------------------------------------------------------------------------------------------------------------------------|-----------------------------------------------------|----------------------------------|
| Cross Base Width 39"  Banner Size 40" x 95"  Finishing  Hemmed all around and pole pocket on the stand side Printing Material Polyester Fabric  Construction  Aluminum poles Chrome plated steel base Nylon carry bag  Weights - Dimensions Shipping Weight 10 lbs (Stand only) Shipping Dimensions 6"x 6"x 48"  Parts List                                                                                                                                                                  | Lightweight, Portable and Easy to Assemble          |                                  |
| Banner Size 40" x 95"  Finishing  Hemmed all around and pole pocket on the stand side Printing Material Polyester Fabric  Construction  Aluminum poles Chrome plated steel base Nylon carry bag  Weights - Dimensions Shipping Weight 10 lbs (Stand only) Shipping Dimensions 6"x 6"x 48"  Parts List                                                                                                                                                                                        | Stand Total Height                                  | 11'                              |
| Finishing  Hemmed all around and pole pocket on the stand side  Printing Material Polyester Fabric  Construction  Aluminum poles  Chrome plated steel base  Nylon carry bag  Weights - Dimensions  Shipping Weight 10 lbs (Stand only)  Shipping Dimensions 6"x 6"x 48"  Parts List                                                                                                                                                                                                          | Cross Base Width                                    | 39"                              |
| Hemmed all around and pole pocket on the stand side Printing Material Polyester Fabric  Construction  Aluminum poles Chrome plated steel base Nylon carry bag  Weights - Dimensions Shipping Weight 10 lbs (Stand only) Shipping Dimensions 6"x 6"x 48"  Parts List                                                                                                                                                                                                                          | Banner Size                                         | 40" x 95"                        |
| Printing Material Polyester Fabric  Construction  Aluminum poles  Chrome plated steel base  Nylon carry bag  Weights - Dimensions  Shipping Weight 10 lbs (Stand only)  Shipping Dimensions 6"x 48"  Parts List                                                                                                                                                                                                                                                                              | Finishing                                           |                                  |
| Construction  Aluminum poles Chrome plated steel base Nylon carry bag  Weights - Dimensions Shipping Weight 10 lbs (Stand only) Shipping Dimensions 6"x 6"x 48"  Parts List                                                                                                                                                                                                                                                                                                                  | Hemmed all around and pole pocket on the stand side |                                  |
| Aluminum poles  Chrome plated steel base  Nylon carry bag  Weights - Dimensions  Shipping Weight 10 lbs (Stand only)  Shipping Dimensions 6"x 6"x 48"  Parts List                                                                                                                                                                                                                                                                                                                            | Printing Material                                   | Polyester Fabric                 |
| Chrome plated steel base  Nylon carry bag  Weights - Dimensions  Shipping Weight 10 lbs (Stand only)  Shipping Dimensions 6"x 48"  Parts List                                                                                                                                                                                                                                                                                                                                                | Construction                                        |                                  |
| Nylon carry bag  Weights - Dimensions  Shipping Weight 10 lbs (Stand only)  Shipping Dimensions 6"x 6"x 48"  Parts List                                                                                                                                                                                                                                                                                                                                                                      | Aluminum poles                                      |                                  |
| Weights - Dimensions Shipping Weight 10 lbs (Stand only) Shipping Dimensions 6"x 6"x 48"  Parts List                                                                                                                                                                                                                                                                                                                                                                                         | Chrome plated steel base                            |                                  |
| Shipping Weight 10 lbs (Stand only) Shipping Dimensions 6"x 48"  Parts List                                                                                                                                                                                                                                                                                                                                                                                                                  | Nylon carry bag                                     |                                  |
| Shipping Dimensions 6"x 6"x 48"  Parts List                                                                                                                                                                                                                                                                                                                                                                                                                                                  | Weights - Dimensions                                |                                  |
| Parts List                                                                                                                                                                                                                                                                                                                                                                                                                                                                                   | Shipping Weight                                     | 10 lbs (Stand only)              |
| 1 41 10 2101                                                                                                                                                                                                                                                                                                                                                                                                                                                                                 | Shipping Dimensions                                 | 6"x 6"x 48"                      |
| (1) Cross Rasa or (1) Spika hasa                                                                                                                                                                                                                                                                                                                                                                                                                                                             | Parts List                                          |                                  |
| (1) Closs base of (1) Spike base                                                                                                                                                                                                                                                                                                                                                                                                                                                             | (4) Poles                                           | (1) Cross Base or (1) Spike base |
| (1) Travel bag (1) Elastic Cord                                                                                                                                                                                                                                                                                                                                                                                                                                                              | (1) Travel bag                                      | (1) Elastic Cord                 |

# **MEDIUM DOUBLE**

| Product Features                                                                                       |                                  |
|--------------------------------------------------------------------------------------------------------|----------------------------------|
| Lightweight, Portable and Easy to Assemble<br>Graphic on both front and back                           |                                  |
| Stand Total Height                                                                                     | 11'                              |
| Cross Base Width                                                                                       | 39"                              |
| Banner Size                                                                                            | 40" x 95"                        |
| Finishing                                                                                              |                                  |
| Hemmed all around and pole pocket on the stand side<br>Blockout fabric sewn between 2 flags (3 layers) |                                  |
| Printing Material                                                                                      | Polyester Fabric                 |
| Construction                                                                                           |                                  |
| Aluminum poles                                                                                         |                                  |
| Chrome plated steel base                                                                               |                                  |
| Nylon carry bag                                                                                        |                                  |
| Weights - Dimensions                                                                                   |                                  |
| Shipping Weight                                                                                        | 10 lbs (Stand only)              |
| Shipping Dimensions                                                                                    | 6"x 6"x 48"                      |
| Parts List                                                                                             |                                  |
| (4) Poles                                                                                              | (1) Cross Base or (1) Spike base |
| (1) Travel bag                                                                                         | (1) Elastic Cord                 |

# **LARGE SINGLE**

| Product Features                                    |                                  |
|-----------------------------------------------------|----------------------------------|
| Lightweight, Portable and Easy to Assemble          |                                  |
| Stand Total Height                                  | 14.5'                            |
| Cross Base Width                                    | 48"                              |
| Banner Size                                         | 40" x 118"                       |
| Finishing                                           |                                  |
| Hemmed all around and pole pocket on the stand side |                                  |
| Printing Material                                   | Polyester Fabric                 |
| Construction                                        |                                  |
| Aluminum poles                                      |                                  |
| Chrome plated steel base                            |                                  |
| Nylon carry bag                                     |                                  |
| Weights - Dimensions                                |                                  |
| Shipping Weight                                     | 13 lbs (Stand only)              |
| Shipping Dimensions                                 | 6"x 6"x 48"                      |
| Parts List                                          |                                  |
| (5) Poles                                           | (1) Cross Base or (1) Spike base |
| (1) Travel bag                                      | (1) Elastic Cord                 |

# LARGE DOUBLE

| Product Features                                                                                       |                                  |
|--------------------------------------------------------------------------------------------------------|----------------------------------|
| Lightweight, Portable and Easy to Assemble Graphic on both front and back                              |                                  |
| Stand Total Height                                                                                     | 14.5'                            |
| Cross Base Width                                                                                       | 48"                              |
| Banner Size                                                                                            | 40" x 118"                       |
| Finishing                                                                                              |                                  |
| Hemmed all around and pole pocket on the stand side<br>Blockout fabric sewn between 2 flags (3 layers) |                                  |
| Printing Material                                                                                      | Polyester Fabric                 |
| Construction                                                                                           |                                  |
| Aluminum poles                                                                                         |                                  |
| Chrome plated steel base                                                                               |                                  |
| Nylon carry bag                                                                                        |                                  |
| Weights - Dimensions                                                                                   |                                  |
| Shipping Weight                                                                                        | 13 lbs (Stand only)              |
| Shipping Dimensions                                                                                    | 6"x 6"x 48"                      |
| Parts List                                                                                             |                                  |
| (5) Poles                                                                                              | (1) Cross Base or (1) Spike base |
| (1) Travel bag                                                                                         | (1) Elastic Cord                 |

# **EXTRA LARGE SINGLE**

| Lightweight, Portable and Easy to Assemble  Stand Total Height 15.75'  Cross Base Width 48"  Banner Size 44.5" x 158"  Finishing  Hemmed all around and pole pocket on the stand side  Printing Material Polyester Fabric  Construction  Aluminum poles  Chrome plated steel base  Nylon carry bag  Weights - Dimensions  Shipping Weight 13 lbs (Stand only)  Shipping Dimensions 6"x 6"x 48"  Parts List  (5) Poles (1) Cross Base or (1) Spike base | Product Features                                    |                                  |
|--------------------------------------------------------------------------------------------------------------------------------------------------------------------------------------------------------------------------------------------------------------------------------------------------------------------------------------------------------------------------------------------------------------------------------------------------------|-----------------------------------------------------|----------------------------------|
| Cross Base Width  Banner Size 44.5" x 158"  Finishing  Hemmed all around and pole pocket on the stand side  Printing Material Polyester Fabric  Construction  Aluminum poles  Chrome plated steel base  Nylon carry bag  Weights - Dimensions  Shipping Weight 13 lbs (Stand only)  Shipping Dimensions 6"x 6"x 48"  Parts List                                                                                                                        | Lightweight, Portable and Easy to Assemble          |                                  |
| Banner Size 44.5" x 158"  Finishing  Hemmed all around and pole pocket on the stand side  Printing Material Polyester Fabric  Construction  Aluminum poles  Chrome plated steel base  Nylon carry bag  Weights - Dimensions  Shipping Weight 13 lbs (Stand only)  Shipping Dimensions 6"x 6"x 48"  Parts List                                                                                                                                          | Stand Total Height                                  | 15.75'                           |
| Finishing  Hemmed all around and pole pocket on the stand side  Printing Material Polyester Fabric  Construction  Aluminum poles  Chrome plated steel base  Nylon carry bag  Weights - Dimensions  Shipping Weight 13 lbs (Stand only)  Shipping Dimensions 6"x 6"x 48"  Parts List                                                                                                                                                                    | Cross Base Width                                    | 48"                              |
| Hemmed all around and pole pocket on the stand side Printing Material Polyester Fabric  Construction  Aluminum poles Chrome plated steel base Nylon carry bag  Weights - Dimensions Shipping Weight 13 lbs (Stand only) Shipping Dimensions 6"x 6"x 48"  Parts List                                                                                                                                                                                    | Banner Size                                         | 44.5" x 158"                     |
| Printing Material Polyester Fabric  Construction  Aluminum poles  Chrome plated steel base  Nylon carry bag  Weights - Dimensions  Shipping Weight 13 lbs (Stand only)  Shipping Dimensions 6"x 6"x 48"  Parts List                                                                                                                                                                                                                                    | Finishing                                           |                                  |
| Construction  Aluminum poles Chrome plated steel base Nylon carry bag  Weights - Dimensions Shipping Weight 13 lbs (Stand only) Shipping Dimensions 6"x 6"x 48"  Parts List                                                                                                                                                                                                                                                                            | Hemmed all around and pole pocket on the stand side |                                  |
| Aluminum poles  Chrome plated steel base  Nylon carry bag  Weights - Dimensions  Shipping Weight 13 lbs (Stand only)  Shipping Dimensions 6"x 6"x 48"  Parts List                                                                                                                                                                                                                                                                                      | Printing Material                                   | Polyester Fabric                 |
| Chrome plated steel base  Nylon carry bag  Weights - Dimensions  Shipping Weight 13 lbs (Stand only)  Shipping Dimensions 6"x 6"x 48"  Parts List                                                                                                                                                                                                                                                                                                      | Construction                                        |                                  |
| Nylon carry bag  Weights - Dimensions  Shipping Weight 13 lbs (Stand only)  Shipping Dimensions 6"x 6"x 48"  Parts List                                                                                                                                                                                                                                                                                                                                | Aluminum poles                                      |                                  |
| Weights - Dimensions Shipping Weight 13 lbs (Stand only) Shipping Dimensions 6"x 6"x 48"  Parts List                                                                                                                                                                                                                                                                                                                                                   | Chrome plated steel base                            |                                  |
| Shipping Weight 13 lbs (Stand only) Shipping Dimensions 6"x 6"x 48"  Parts List                                                                                                                                                                                                                                                                                                                                                                        | Nylon carry bag                                     |                                  |
| Shipping Dimensions 6"x 6"x 48"  Parts List                                                                                                                                                                                                                                                                                                                                                                                                            | Weights - Dimensions                                |                                  |
| Parts List                                                                                                                                                                                                                                                                                                                                                                                                                                             | Shipping Weight                                     | 13 lbs (Stand only)              |
|                                                                                                                                                                                                                                                                                                                                                                                                                                                        | Shipping Dimensions                                 | 6"x 6"x 48"                      |
| (5) Poles (1) Cross Base or (1) Spike base                                                                                                                                                                                                                                                                                                                                                                                                             | Parts List                                          |                                  |
|                                                                                                                                                                                                                                                                                                                                                                                                                                                        | (5) Poles                                           | (1) Cross Base or (1) Spike base |
| (1) Travel bag (1) Elastic Cord                                                                                                                                                                                                                                                                                                                                                                                                                        | (1) Travel bag                                      | (1) Elastic Cord                 |
| (1) bag of screws                                                                                                                                                                                                                                                                                                                                                                                                                                      |                                                     |                                  |

# **EXTRA LARGE DOUBLE**

| Product Features                                                                                       |                                  |
|--------------------------------------------------------------------------------------------------------|----------------------------------|
| Lightweight, Portable and Easy to Assemble<br>Graphic on both front and back                           |                                  |
| Stand Total Height                                                                                     | 15.75'                           |
| Cross Base Width                                                                                       | 48"                              |
| Banner Size                                                                                            | 44.5" x 158"                     |
| Finishing                                                                                              |                                  |
| Hemmed all around and pole pocket on the stand side<br>Blockout fabric sewn between 2 flags (3 layers) |                                  |
| Printing Material                                                                                      | Polyester Fabric                 |
| Construction                                                                                           |                                  |
| Aluminum poles                                                                                         |                                  |
| Chrome plated steel base                                                                               |                                  |
| Nylon carry bag                                                                                        |                                  |
| Weights - Dimensions                                                                                   |                                  |
| Shipping Weight                                                                                        | 13 lbs (Stand only)              |
| Shipping Dimensions                                                                                    | 6"x 6"x 48"                      |
| Parts List                                                                                             |                                  |
| (5) Poles                                                                                              | (1) Cross Base or (1) Spike base |
| (1) Travel bag                                                                                         | (1) Elastic Cord                 |