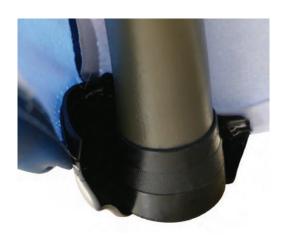

# STRETCH TABLE THROW FULL COLOR 4FT 4-SIDED

TABLE THROWS

PRODUCT CODE: STTHRW44G

Rubber Feet