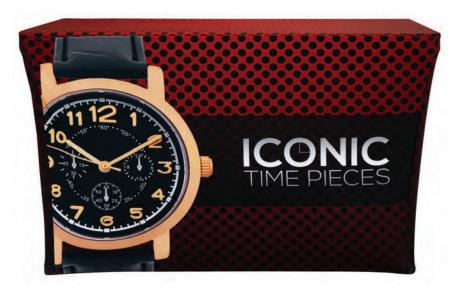

# PRODUCT DESCRIPTION

New 4 ft. sized Stretch Table Throw for smaller tables! Get your graphic edge-to-edge custom printed on stretch table throw that is made to fit 4 ft. tables. This option is 4-sided, fully covering the front, back and sides of the table. Our Stretch Table Throws fit tapered and taut around the table and secures under its legs.

| DISPLAY DIMENSION  | 48" W x 29" H x 23.5" D |
|--------------------|-------------------------|
| GRAPHIC DIMENSIONS | 48" W x 29.5" H         |