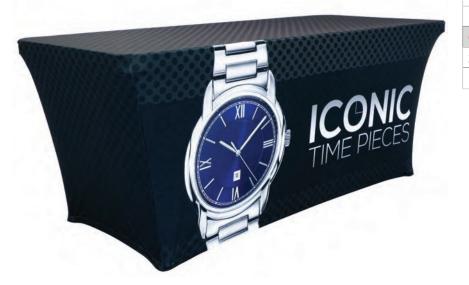

# STRETCH TABLE THROW FULL COLOR 6FT 4-SIDED

TABLE THROWS

PRODUCT CODE: STTHRW64G

Rubber Feet

# PRODUCT DESCRIPTION

New 6 ft. sized Stretch Table Throw! Get your graphic edge-toedge custom printed on stretch table throw that is made to fit 6 ft. tables. This option is 4-sided, fully covering the front, back and sides of the table. Our Stretch Table Throws fit tapered and taut around the table and secures under its legs.