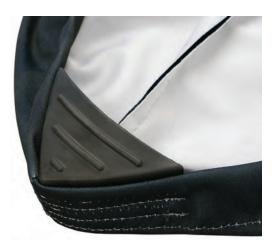

# STRETCH TABLE THROW FULL COLOR 4FT 4-SIDED

TABLE THROWS

PRODUCT CODE: STTHRW44G

Rubber Feet