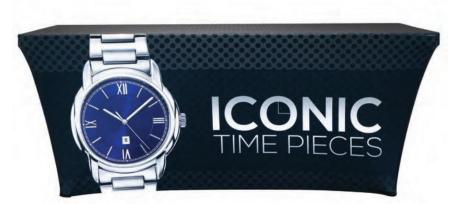

# STRETCH TABLE THROW FULL COLOR 4FT 4-SIDED

TABLE THROWS

PRODUCT CODE: STTHRW44G

Rubber Feet

# PRODUCT DESCRIPTION

New 4 ft. sized Stretch Table Throw for smaller tables! Get your graphic edge-to-edge custom printed on stretch table throw that is made to fit 4 ft. tables. This option is 4-sided, fully covering the front, back and sides of the table. Our Stretch Table Throws fit tapered and taut around the table and secures under its legs.