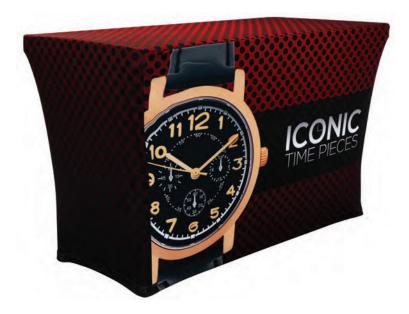

# PRODUCT DESCRIPTION

New 6 ft. sized Stretch Table Throw! Get your graphic edge-toedge custom printed on stretch table throw that is made to fit 6 ft. tables. This option is 4-sided, fully covering the front, back and sides of the table. Our Stretch Table Throws fit tapered and taut around the table and secures under its legs.

| DISPLAY DIMENSION  | 71.5" W x 30.5" H x 28.5" D |
|--------------------|-----------------------------|
| GRAPHIC DIMENSIONS | 131.5" W x 90.5" H          |