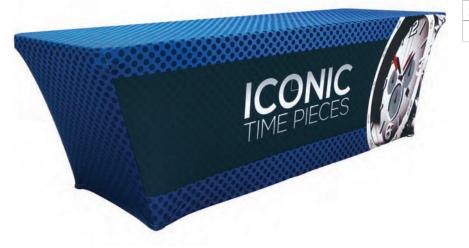

# STRETCH TABLE THROW FULL COLOR 6FT 4-SIDED

TABLE THROWS

PRODUCT CODE: STTHRW64G

Rubber Feet

# PRODUCT DESCRIPTION

New 6 ft. sized Stretch Table Throw! Get your graphic edge-toedge custom printed on stretch table throw that is made to fit 6 ft. tables. This option is 4-sided, fully covering the front, back and sides of the table. Our Stretch Table Throws fit tapered and taut around the table and secures under its legs.