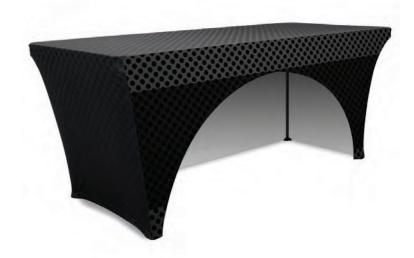

# PRODUCT DESCRIPTION

New 4 ft. sized Stretch Table Throw for smaller tables! Get your graphic edge-to-edge custom printed on stretch table throw that is made to fit 4 ft. tables. This option is 4-sided, fully covering the front, back and sides of the table. Our Stretch Table Throws fit tapered and taut around the table and secures under its legs.

# PRODUCT DESCRIPTION

New 6 ft. sized Stretch Table Throw! Get your graphic edge-toedge custom printed on stretch table throw that is made to fit 6 ft. tables. This option is 3-sided, fully covering the front, sides and a partially exposed back. Our Stretch Table Throws fit taut and tapered around the table and secures under its legs.

# PRODUCT DESCRIPTION

New 6 ft. sized Stretch Table Throw! Get your graphic edge-toedge custom printed on stretch table throw that is made to fit 6 ft. tables. This option is 4-sided, fully covering the front, back and sides of the table. Our Stretch Table Throws fit tapered and taut around the table and secures under its legs.

# PRODUCT DESCRIPTION

New 8ft. sized Stretch Table Throw! Get your graphic edgeto-edge custom printed on stretch table throw that is made to fit 8ft. tables. This option is 3-sided - fully covering the front, sides and partially exposing the back. Our Stretch Table Throws fit tapered and taut around the table and secures under its legs.

# PRODUCT DESCRIPTION

New 8 ft. sized Stretch Table Throw! Get your graphic edge-toedge custom printed on stretch table throw that is made to fit 8 ft. tables. This option is 4-sided, fully covering the front, back and sides of the table. Our Stretch Table Throws fit tapered and taut around the table and secures under its legs.