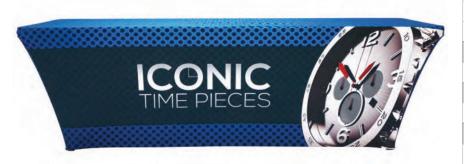

# RETCH TABLE THROW FULL COLOR 6FT 3-SIDED

PRODUCT CODE: STTHRW63G

Rubber Feet

# PRODUCT DESCRIPTION

New 6 ft. sized Stretch Table Throw! Get your graphic edge-toedge custom printed on stretch table throw that is made to fit 6 ft. tables. This option is 3-sided, fully covering the front, sides and a partially exposed back. Our Stretch Table Throws fit taut and tapered around the table and secures under its legs.