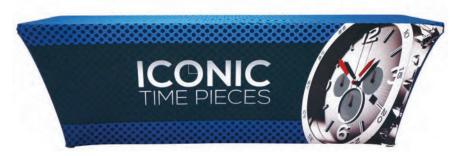

# STRETCH TABLE THROW FULL COLOR 4FT 4-SIDED

TABLE THROWS

PRODUCT CODE: STTHRW44G

Rubber Feet

# PRODUCT DESCRIPTION

New 4 ft. sized Stretch Table Throw for smaller tables! Get your graphic edge-to-edge custom printed on stretch table throw that is made to fit 4 ft. tables. This option is 4-sided, fully covering the front, back and sides of the table. Our Stretch Table Throws fit tapered and taut around the table and secures under its legs.

| DISPLAY DIMENSION  | 48" W x 29" H x 23.5" D |
|--------------------|-------------------------|
| GRAPHIC DIMENSIONS | 48" W x 29.5" H         |