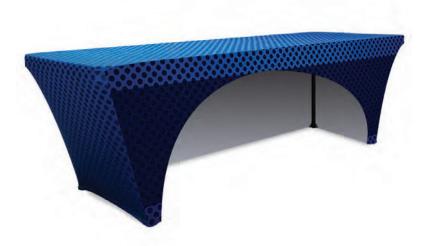

# PRODUCT DESCRIPTION

New 4 ft. sized Stretch Table Throw for smaller tables! Get your graphic edge-to-edge custom printed on stretch table throw that is made to fit 4 ft. tables. This option is 4-sided, fully covering the front, back and sides of the table. Our Stretch Table Throws fit tapered and taut around the table and secures under its legs.

# PRODUCT DESCRIPTION

New 6 ft. sized Stretch Table Throw! Get your graphic edge-toedge custom printed on stretch table throw that is made to fit 6 ft. tables. This option is 3-sided, fully covering the front, sides and a partially exposed back. Our Stretch Table Throws fit taut and tapered around the table and secures under its legs.

# PRODUCT DESCRIPTION

New 6 ft. sized Stretch Table Throw! Get your graphic edge-toedge custom printed on stretch table throw that is made to fit 6 ft. tables. This option is 4-sided, fully covering the front, back and sides of the table. Our Stretch Table Throws fit tapered and taut around the table and secures under its legs.

# PRODUCT DESCRIPTION

New 8ft. sized Stretch Table Throw! Get your graphic edgeto-edge custom printed on stretch table throw that is made to fit 8ft. tables. This option is 3-sided - fully covering the front, sides and partially exposing the back. Our Stretch Table Throws fit tapered and taut around the table and secures under its legs.

# PRODUCT DESCRIPTION

New 8 ft. sized Stretch Table Throw! Get your graphic edge-toedge custom printed on stretch table throw that is made to fit 8 ft. tables. This option is 4-sided, fully covering the front, back and sides of the table. Our Stretch Table Throws fit tapered and taut around the table and secures under its legs.