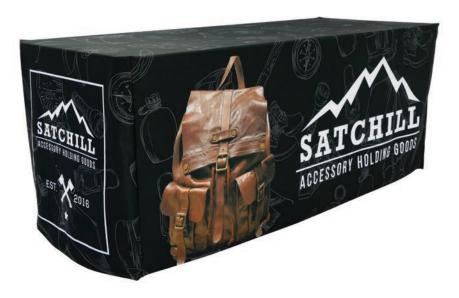

# FITTED TABLE THROW FULL COLOR 4FT 4-SIDED (FULL BACK)

**TABLE THROWS** 

PRODUCT CODE: FTTHRW44G

## PRODUCT DESCRIPTION

New 4 ft. sized Fitted Table Throw for smaller tables! Get your graphic edge-to-edge custom printed on fitted table throw that is made to fit 4 ft. tables. This option is 4-sided, fully covering the front, back and sides of the table. Our Fitted Table Throws fit snug around the table.