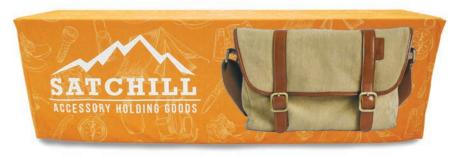

# FITTED TABLE THROW FULL COLOR 6FT 3-SIDED (OPEN BACK)

**TABLE THROWS** 

PRODUCT CODE: TTHRW63G

New 6 ft. sized Fitted Table Throw! Get your graphic edge-toedge custom printed on our fitted table throw that is made to fit 6 ft. tables. This option is 3-sided, covering only the front and sides of the table, and leaves the backside of the table open. Our Fitted Table Throws fits snug around the table.