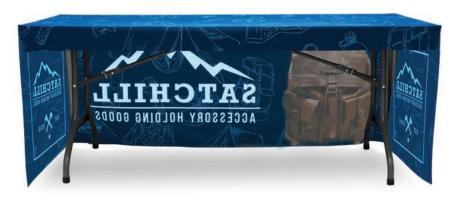

# FITTED TABLE THROW FULL COLOR 8FT 3-SIDED (OPEN BACK)

**TABLE THROWS** 

PRODUCT CODE: TTHRW83G

## PRODUCT DESCRIPTION

New 8 ft. sized Fitted Table Throw! Get your graphic edge-toedge custom printed on our fitted table throw that is made to fit 8 ft. tables. This option is 3-sided, covering only the front and sides of the table, and leaves the backside of the table open. Our Fitted Table Throws fits snug around the table.