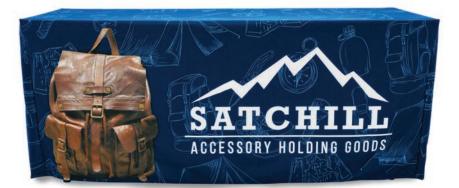

# FITTED TABLE THROW FULL COLOR 4FT 4-SIDED (FULL BACK)

**TABLE THROWS** 

PRODUCT CODE: FTTHRW44G

## PRODUCT DESCRIPTION

New 4 ft. sized Fitted Table Throw for smaller tables! Get your graphic edge-to-edge custom printed on fitted table throw that is made to fit 4 ft. tables. This option is 4-sided, fully covering the front, back and sides of the table. Our Fitted Table Throws fit snug around the table.