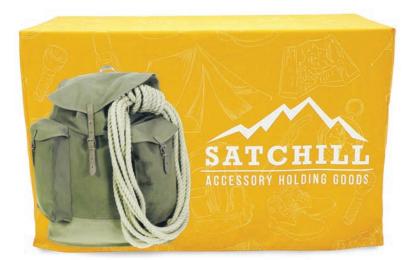

# FITTED TABLE THROW FULL COLOR 4FT 3-SIDED (OPEN BACK)

TABLE THROWS

PRODUCT CODE: FTTHRW43G

## PRODUCT DESCRIPTION

New 4 ft. sized Fitted Table Throw for smaller tables! Get your graphic edge-to-edge custom printed on our fitted table throw that is made to fit 4 ft. tables. This option is 3-sided, covering only the front and sides of the table, and leaves the backside of the table open. Our Fitted Table Throws fits snug around the table.