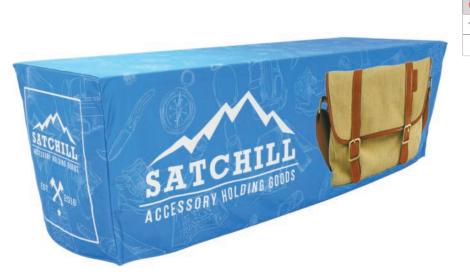

# FITTED TABLE THROW FULL COLOR 4FT 4-SIDED (FULL BACK)

**TABLE THROWS** 

PRODUCT CODE: FTTHRW44G

## PRODUCT DESCRIPTION

New 4 ft. sized Fitted Table Throw for smaller tables! Get your graphic edge-to-edge custom printed on fitted table throw that is made to fit 4 ft. tables. This option is 4-sided, fully covering the front, back and sides of the table. Our Fitted Table Throws fit snug around the table.