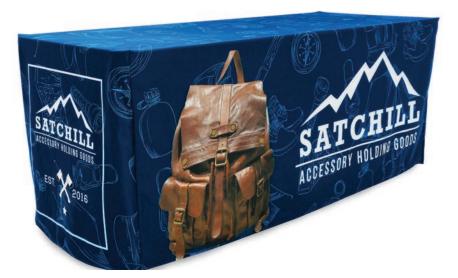

# FITTED TABLE THROW FULL COLOR 6FT 3-SIDED (OPEN BACK)

**TABLE THROWS** 

PRODUCT CODE: TTHRW63G

New 6 ft. sized Fitted Table Throw! Get your graphic edge-toedge custom printed on our fitted table throw that is made to fit 6 ft. tables. This option is 3-sided, covering only the front and sides of the table, and leaves the backside of the table open. Our Fitted Table Throws fits snug around the table.