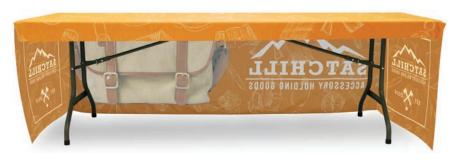

# FITTED TABLE THROW FULL COLOR 4FT 3-SIDED (OPEN BACK)

TABLE THROWS

PRODUCT CODE: FTTHRW43G

## PRODUCT DESCRIPTION

New 4 ft. sized Fitted Table Throw for smaller tables! Get your graphic edge-to-edge custom printed on our fitted table throw that is made to fit 4 ft. tables. This option is 3-sided, covering only the front and sides of the table, and leaves the backside of the table open. Our Fitted Table Throws fits snug around the table.