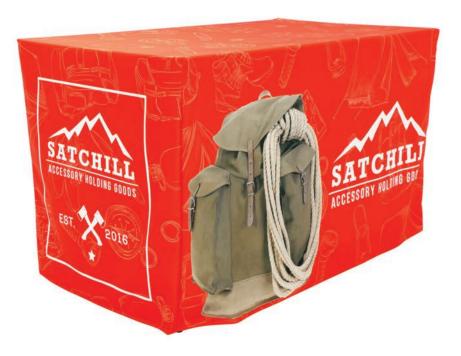

# FITTED TABLE THROW FULL COLOR 4FT 3-SIDED (OPEN BACK)

TABLE THROWS

PRODUCT CODE: FTTHRW43G

## PRODUCT DESCRIPTION

New 4 ft. sized Fitted Table Throw for smaller tables! Get your graphic edge-to-edge custom printed on our fitted table throw that is made to fit 4 ft. tables. This option is 3-sided, covering only the front and sides of the table, and leaves the backside of the table open. Our Fitted Table Throws fits snug around the table.