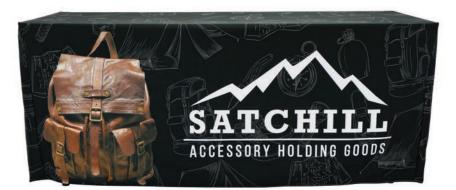

# FITTED TABLE THROW FULL COLOR 4FT 3-SIDED (OPEN BACK)

TABLE THROWS

PRODUCT CODE: FTTHRW43G

## PRODUCT DESCRIPTION

New 4 ft. sized Fitted Table Throw for smaller tables! Get your graphic edge-to-edge custom printed on our fitted table throw that is made to fit 4 ft. tables. This option is 3-sided, covering only the front and sides of the table, and leaves the backside of the table open. Our Fitted Table Throws fits snug around the table.