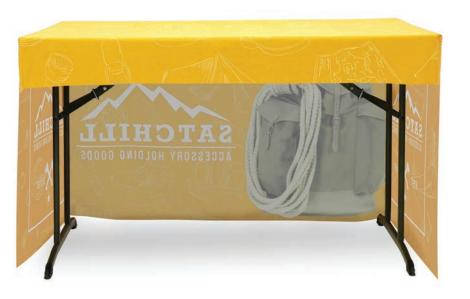

# FITTED TABLE THROW FULL COLOR 6FT 3-SIDED (OPEN BACK)

**TABLE THROWS** 

PRODUCT CODE: TTHRW63G

New 6 ft. sized Fitted Table Throw! Get your graphic edge-toedge custom printed on our fitted table throw that is made to fit 6 ft. tables. This option is 3-sided, covering only the front and sides of the table, and leaves the backside of the table open. Our Fitted Table Throws fits snug around the table.