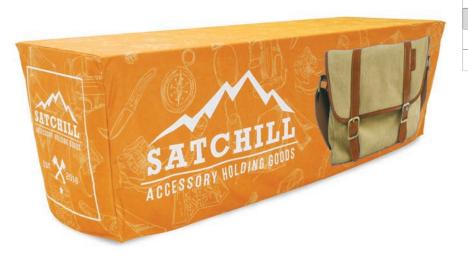

# FITTED TABLE THROW FULL COLOR 6FT 4-SIDED (FULL BACK)

**TABLE THROWS** 

PRODUCT CODE: TTHRW64G

## PRODUCT DESCRIPTION

New 6 ft. sized Fitted Table Throw! Get your graphic edgeto-edge custom printed on fitted table throw that is made to fit 6 ft. tables. This option is 4-sided, fully covering the front, back and sides of the table. Our Fitted Table Throws fit snug around the table.