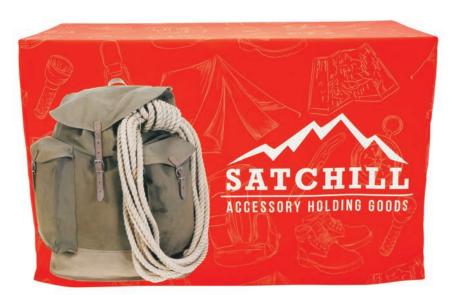

# FITTED TABLE THROW FULL COLOR 6FT 4-SIDED (FULL BACK)

**TABLE THROWS** 

PRODUCT CODE: TTHRW64G

## PRODUCT DESCRIPTION

New 6 ft. sized Fitted Table Throw! Get your graphic edgeto-edge custom printed on fitted table throw that is made to fit 6 ft. tables. This option is 4-sided, fully covering the front, back and sides of the table. Our Fitted Table Throws fit snug around the table.