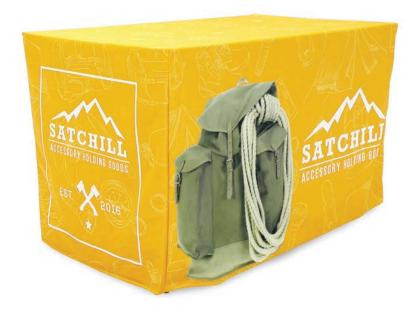

# FITTED TABLE THROW FULL COLOR 4FT 4-SIDED (FULL BACK)

**TABLE THROWS** 

PRODUCT CODE: FTTHRW44G

## PRODUCT DESCRIPTION

New 4 ft. sized Fitted Table Throw for smaller tables! Get your graphic edge-to-edge custom printed on fitted table throw that is made to fit 4 ft. tables. This option is 4-sided, fully covering the front, back and sides of the table. Our Fitted Table Throws fit snug around the table.