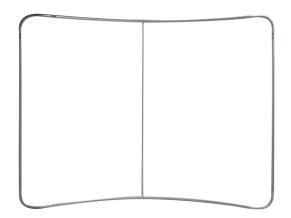

# **EZ TUBE 10FT CURVED**

## **Product Features**

Sleek and "EZ", our tension fabric systems are a great alternative to standard backwall displays. Quickly assembled in just 5 minutes, slide the tubes together to make the frame and lock in place with a push button snap. Then, simply pull the pillowcase-like graphic over the frame and zip it shut. The zipper, hidden from view, tightens the stretch fabric beautifully displaying your images. Disassembled, the lightweight frame and graphic fits inside a compact silver bag. The EZ Tube is available in 5 sizes and different styles. Quantity Prices are also available on our website.

| Display Dimension | 120"W x 89"H |
|-------------------|--------------|
| Graphic Size      | 124"W x 91"H |
|                   |              |