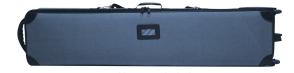

## **Package Includes**

Aluminum Frame

Travel bag with wheel

Single Sided or Double Sided Graphic Print

# **Graphic Specification**

124"W x 91"H

Graphic Turnaround Time is 2 business days for up to 2 sets

Travel bag is included.
EZ Tube Silver Bag with wheels
47"Wx 10"H x 5"D (8 lbs)